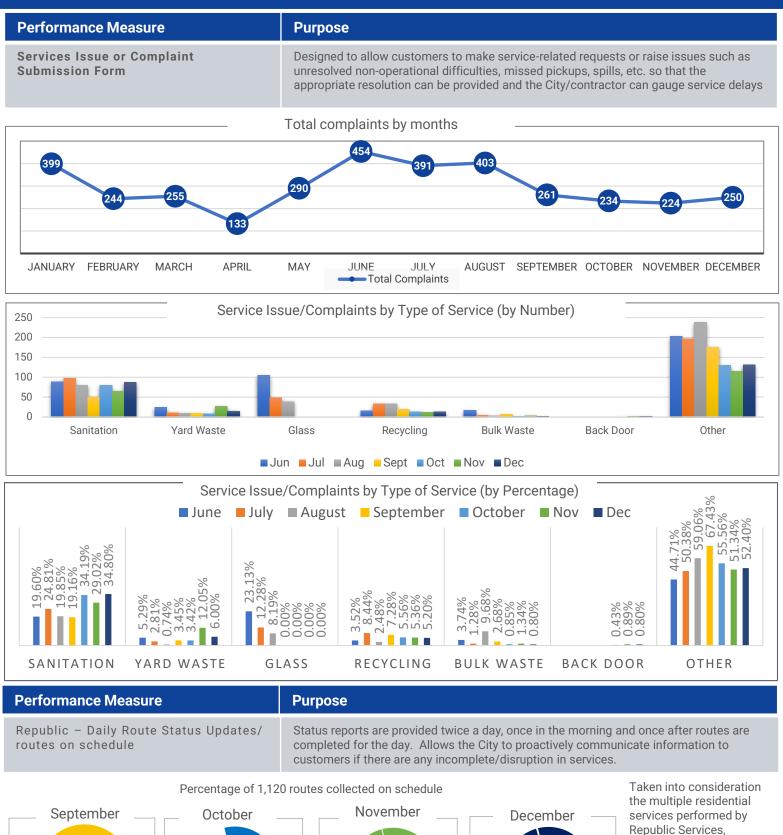

99.64%

91.07

100.00%

Alpharetta residents receive roughly 360,000

touches per month (90,000 per week). Latest detail log for routes collected on scheduled on reverse side.

99.63%