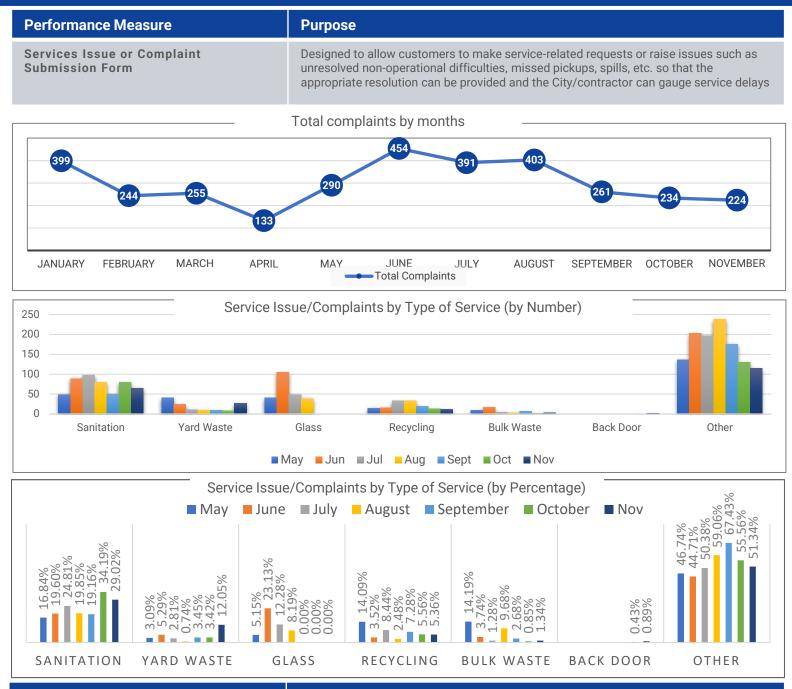

## **Performance Measure**

## **Purpose**

Republic - Daily Route Status Updates/ routes on schedule Status reports are provided twice a day, once in the morning and once after routes are completed for the day. Allows the City to proactively communicate information to customers if there are any incomplete/disruption in services.