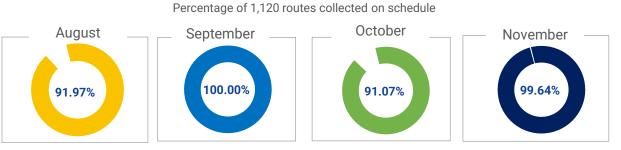

## **Purpose**

Republic - Daily Route Status Updates/ routes on schedule Status reports are provided twice a day, once in the morning and once after routes are completed for the day. Allows the City to proactively communicate information to customers if there are any incomplete/disruption in services.

Taken into consideration the multiple residential services performed by Republic Services, Alpharetta residents receive roughly 360,000 touches per month (90,000 per week). Latest detail log for routes collected on scheduled on reverse side.