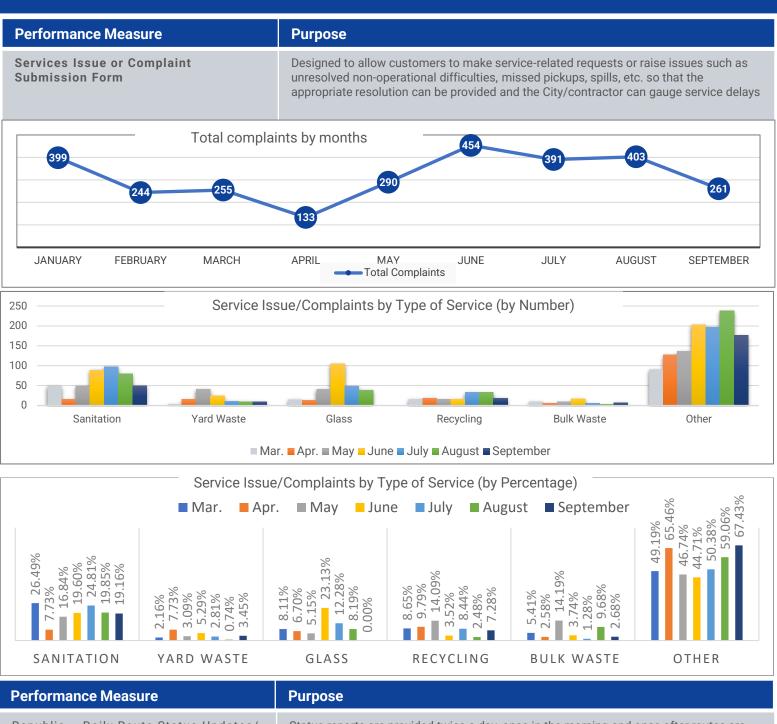

## **Republic Services –**

## Accountability and Performance Dashboard – September 2022



Republic - Daily Route Status Updates/ routes on schedule Status reports are provided twice a day, once in the morning and once after routes are completed for the day. Allows the City to proactively communicate information to customers if there are any incomplete/disruption in services.



Taken into consideration the multiple residential services performed by Republic Services, Alpharetta residents receive roughly 360,000 touches per month (90,000 per week). Latest detail log for routes collected on scheduled on reverse side.

DISCLAIMER ON ACCURACY AND COMPLETENESS OF INFORMATION. While the CITY uses reasonable efforts to provide accurate and up-to-date information, some of the information provided is gathered by third parties and has not been independently verified by the CITY. Change