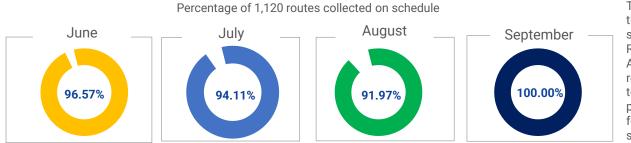

Taken into consideration the multiple residential services performed by Republic Services, Alpharetta residents receive roughly 360,000 touches per month (90,000 per week). Latest detail log for routes collected on scheduled on reverse side.