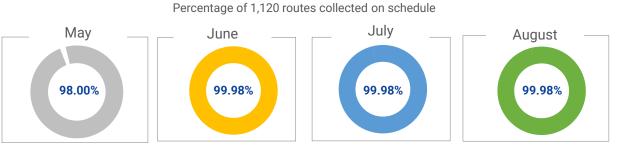

## **Purpose**

Republic - Daily Route Status Updates/ routes on schedule Status reports are provided twice a day, once in the morning and once after routes are completed for the day. Allows the City to proactively communicate information to customers if there are any incomplete/disruption in services.

Taken into consideration the multiple residential services performed by Republic Services, Alpharetta residents receive roughly 360,000 touches per month (90,000 per week). Latest detail log for routes collected on scheduled on reverse side.