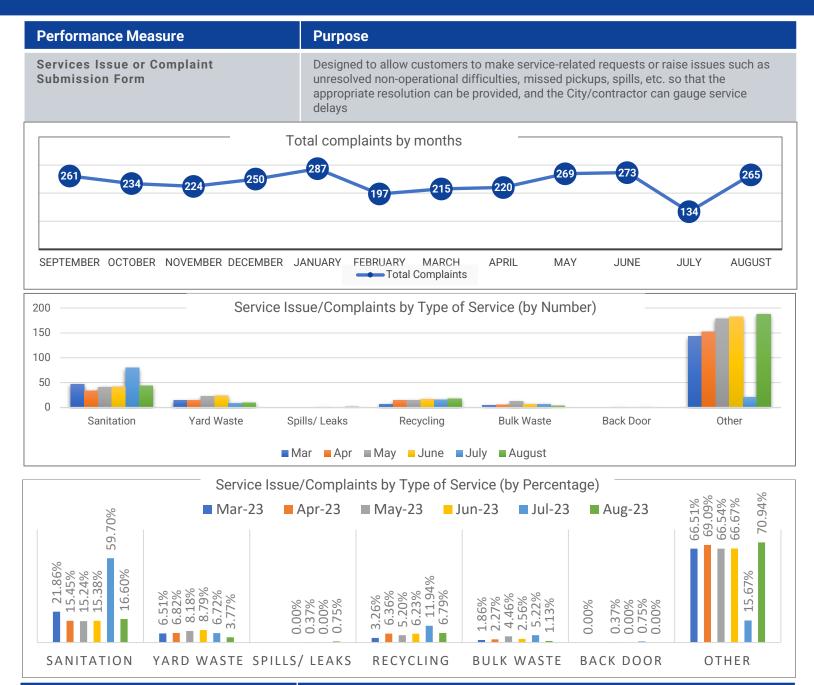

## Republic Services -

Accountability and Performance Dashboard - August 2023



## Performance Measure

## **Purpose**

Republic - Daily Route Status Updates/ routes on schedule Status reports are provided twice a day, once in the morning and once after routes are completed for the day. Allows the City to proactively communicate information to customers if there are any incomplete/disruption in services.



Taken into consideration the multiple residential services performed by Republic Services, Alpharetta residents receive roughly 360,000 touches per month (90,000 per week). Latest detail log for routes collected on scheduled on reverse side.

DISCLAIMER ON ACCURACY AND COMPLETENESS OF INFORMATION. While the CITY uses reasonable efforts to provide accurate and up-to-date information, some of the information provided is gathered by third parties and has not been in