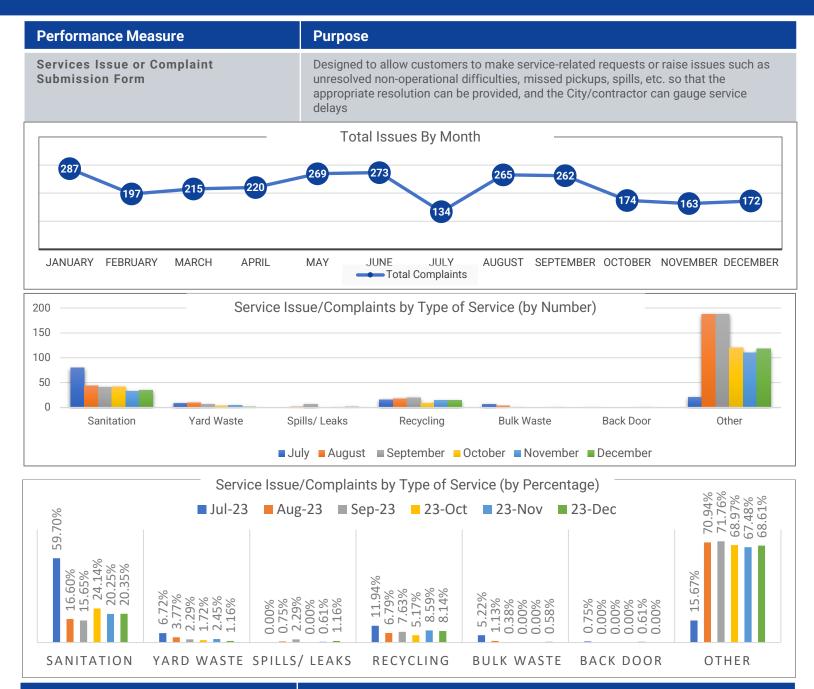

## **Performance Measure**

## **Purpose**

Republic - Daily Route Status Updates/ routes on schedule Status reports are provided twice a day, once in the morning and once after routes are completed for the day. Allows the City to proactively communicate information to customers if there are any incomplete/disruption in services.