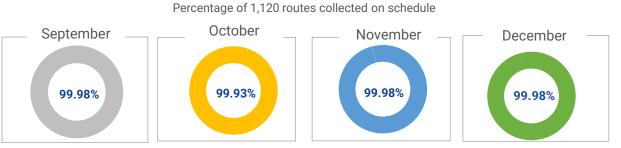

Taken into consideration the multiple residential services performed by Republic Services, Alpharetta residents receive roughly 360,000 touches per month (90,000 per week). Latest detail log for routes collected on scheduled on reverse side.