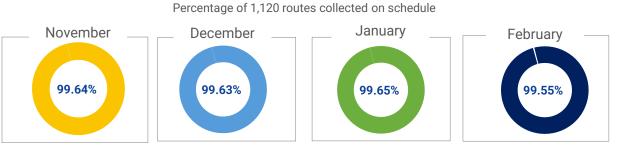

## **Purpose**

Republic - Daily Route Status Updates/ routes on schedule Status reports are provided twice a day, once in the morning and once after routes are completed for the day. Allows the City to proactively communicate information to customers if there are any incomplete/disruption in services.

Taken into consideration the multiple residential services performed by Republic Services, Alpharetta residents receive roughly 360,000 touches per month (90,000 per week). Latest detail log for routes collected on scheduled on reverse side.