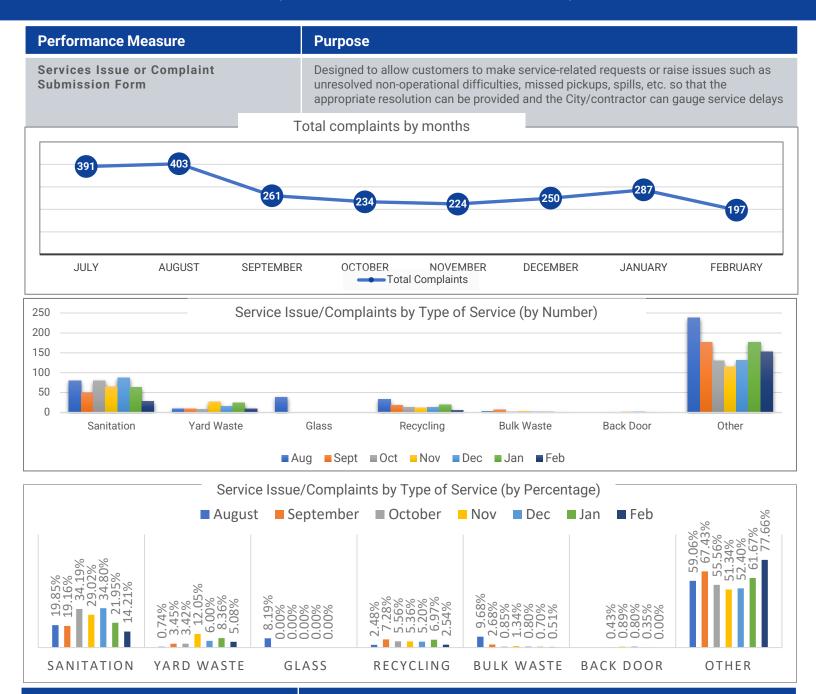

## **Performance Measure**

## **Purpose**

Republic - Daily Route Status Updates/ routes on schedule Status reports are provided twice a day, once in the morning and once after routes are completed for the day. Allows the City to proactively communicate information to customers if there are any incomplete/disruption in services.