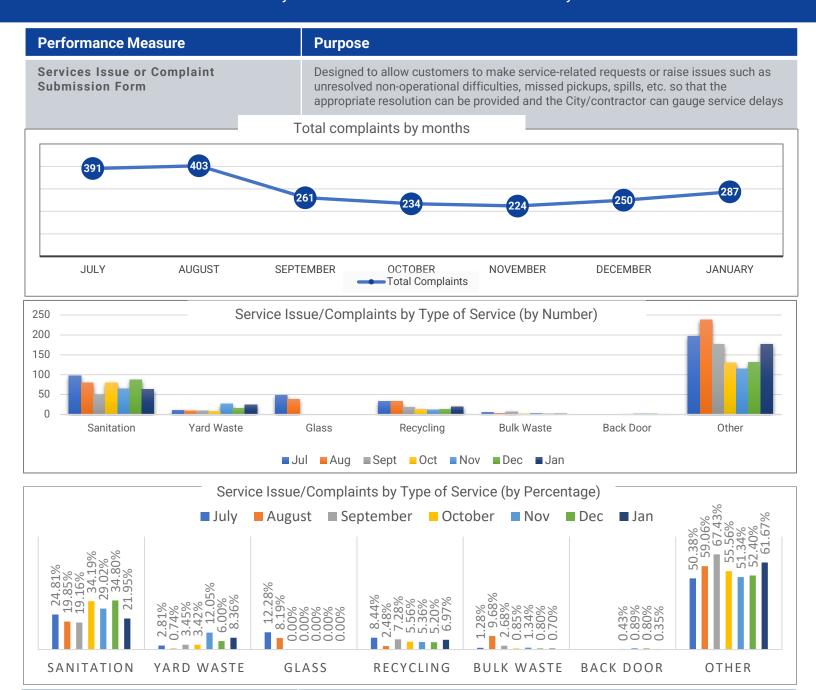

## **Performance Measure**

## **Purpose**

Republic - Daily Route Status Updates/ routes on schedule Status reports are provided twice a day, once in the morning and once after routes are completed for the day. Allows the City to proactively communicate information to customers if there are any incomplete/disruption in services.