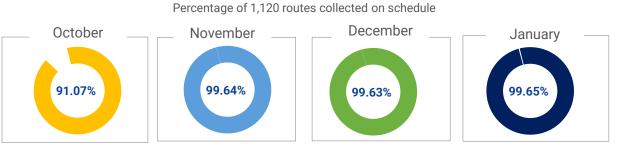

Taken into consideration the multiple residential services performed by Republic Services, Alpharetta residents receive roughly 360,000 touches per month (90,000 per week). Latest detail log for routes collected on scheduled on reverse side.