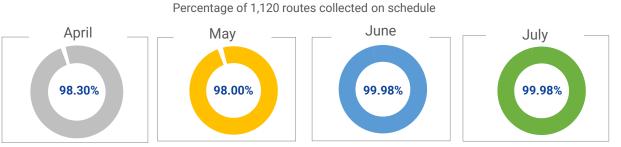

BACK DOOR

**BULK WASTE** 

Taken into consideration the multiple residential services performed by Republic Services, Alpharetta residents receive roughly 360,000 touches per month (90,000 per week). Latest detail log for routes collected on scheduled on reverse side.