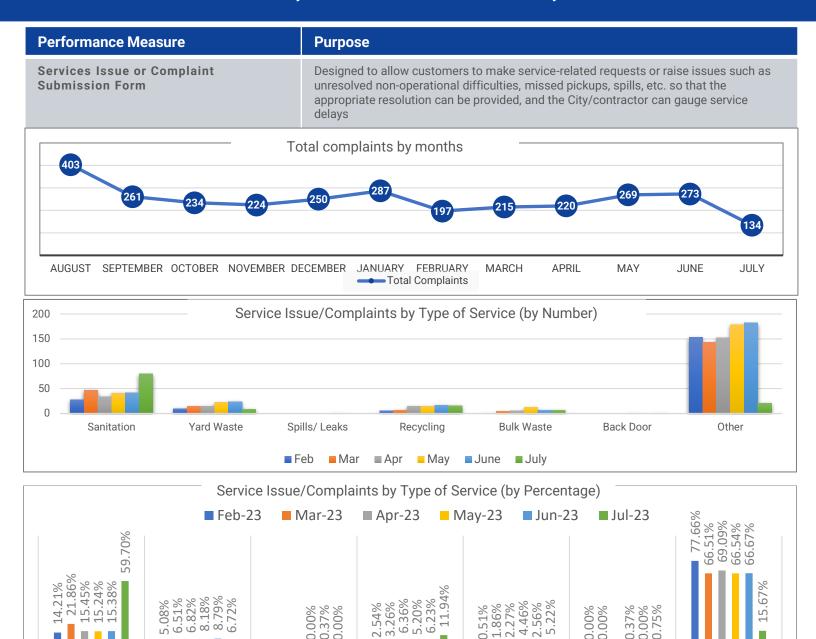

## Performance Measure

SANITATION

## **Purpose**

YARD WASTE SPILLS/ LEAKS

Republic - Daily Route Status Updates/ routes on schedule Status reports are provided twice a day, once in the morning and once after routes are completed for the day. Allows the City to proactively communicate information to customers if there are any incomplete/disruption in services.

BACK DOOR

**BULK WASTE** 

Taken into consideration the multiple residential services performed by Republic Services, Alpharetta residents receive roughly 360,000 touches per month (90,000 per week). Latest detail log for routes collected on scheduled on reverse side.

RECYCLING