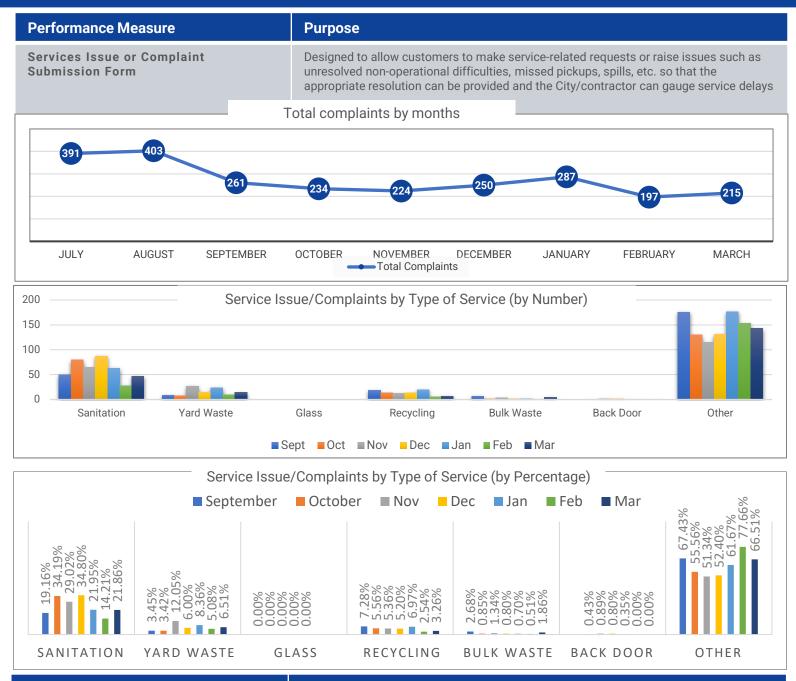

## **Performance Measure**

## **Purpose**

Republic - Daily Route Status Updates/routes on schedule

Status reports are provided twice a day, once in the morning and once after routes are completed for the day. Allows the City to proactively communicate information to customers if there are any incomplete/disruption in services.