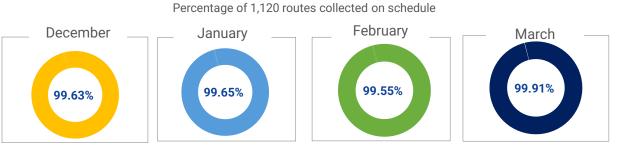

Taken into consideration the multiple residential services performed by Republic Services, Alpharetta residents receive roughly 360,000 touches per month (90,000 per week). Latest detail log for routes collected on scheduled on reverse side.