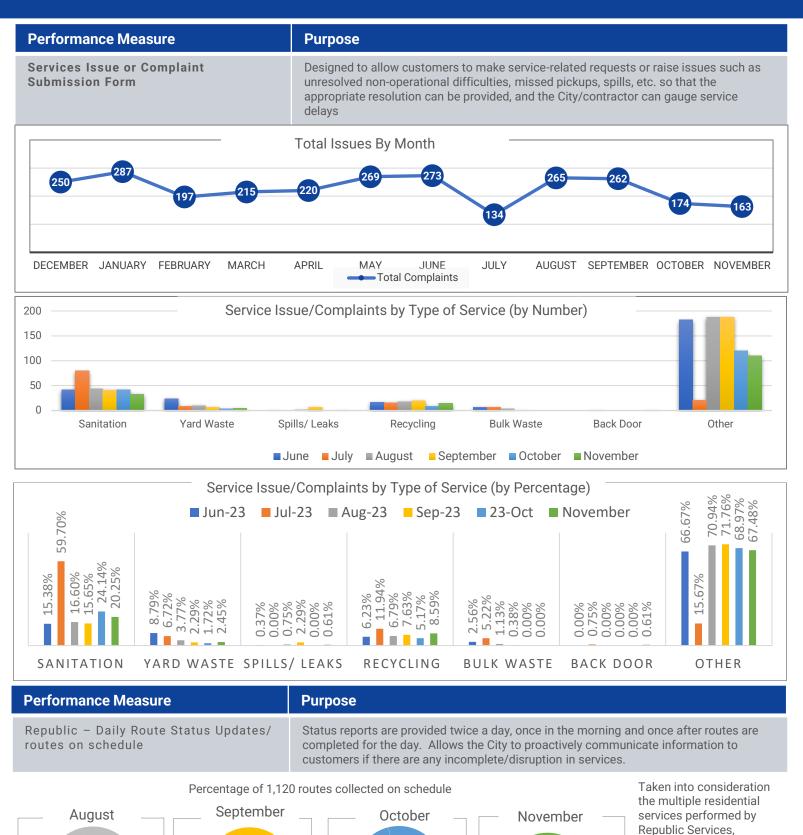

99.93%

99.98%

99.98%

Alpharetta residents receive roughly 360,000

touches per month (90,000 per week). Latest detail log for routes collected on scheduled on reverse side.

99.98%