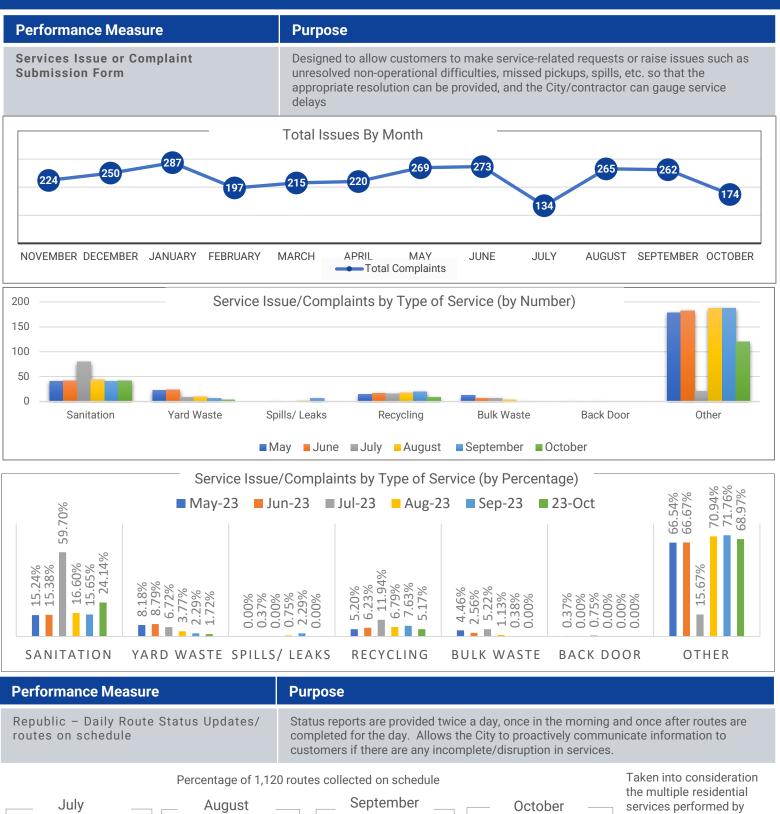

## Accountability and Performance Dashboard - October 2023

Taken into consideration the multiple residential services performed by Republic Services, Alpharetta residents receive roughly 360,000 touches per month (90,000 per week). Latest detail log for routes collected on scheduled on reverse side.