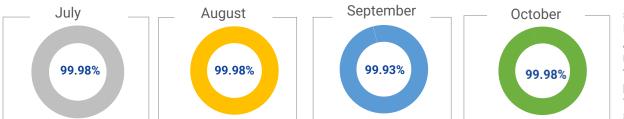

## Accountability and Performance Dashboard - October 2023

Taken into consideration the multiple residential services performed by Republic Services, Alpharetta residents receive roughly 360,000 touches per month (90,000 per week). Latest detail log for routes collected on scheduled on reverse side.