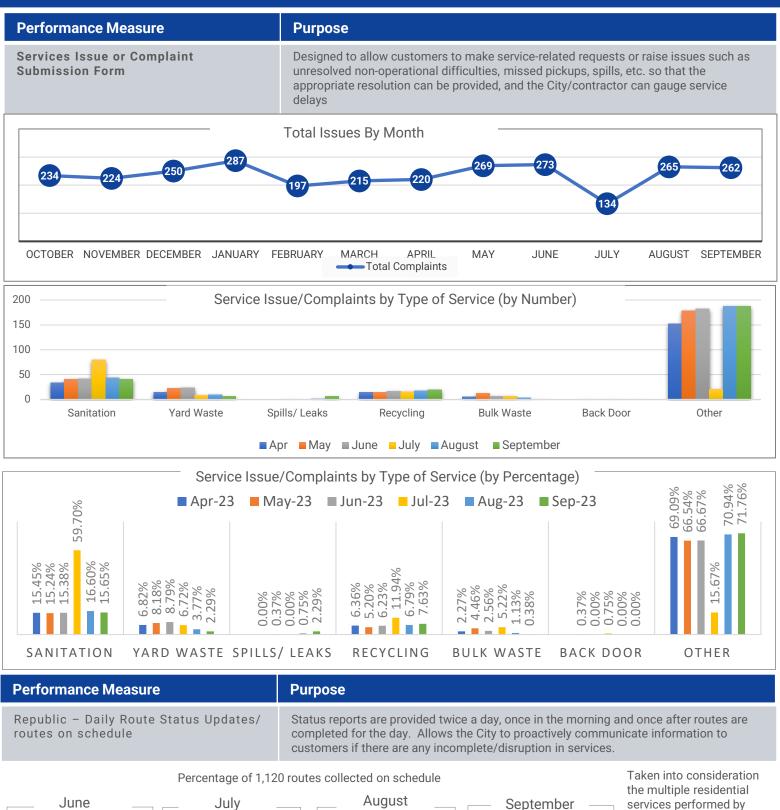

## **Republic Services –**

## Accountability and Performance Dashboard - September 2023





Taken into consideration the multiple residential services performed by Republic Services, Alpharetta residents receive roughly 360,000 touches per month (90,000 per week). Latest detail log for routes collected on scheduled on reverse side.

DISCLAIMER ON ACCURACY AND COMPLETENESS OF INFORMATION. While the CITY uses reasonable efforts to provide accurate and up-to-date information, some of the information provided is gathered by third parties and has not been independently verified by the CITY. Changes may periodically be made to the information and these changes may or may not be incorporated in any new version