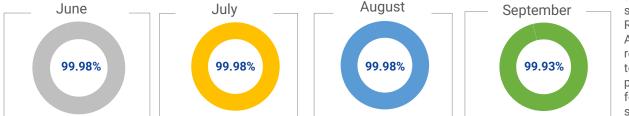

## Accountability and Performance Dashboard - September 2023

Taken into consideration the multiple residential services performed by Republic Services, Alpharetta residents receive roughly 360,000 touches per month (90,000 per week). Latest detail log for routes collected on scheduled on reverse side.