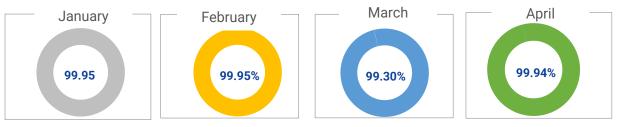

Taken into consideration the multiple residential services performed by Republic Services, Alpharetta residents receive roughly 360,000 touches per month (90,000 per week). Latest detail log for routes collected on scheduled on reverse side.