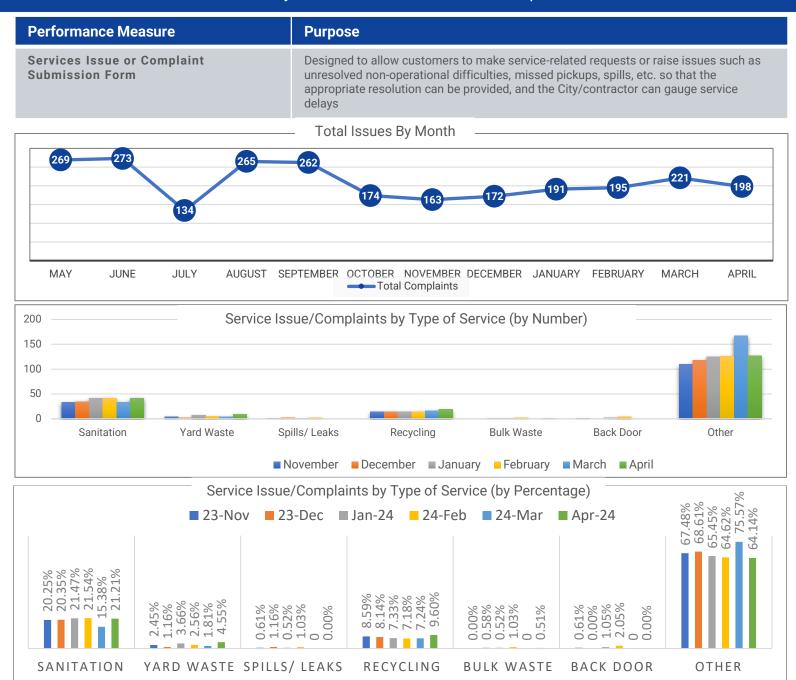

## **Performance Measure**

## **Purpose**

Republic - Daily Route Status Updates/ routes on schedule Status reports are provided twice a day, once in the morning and once after routes are completed for the day. Allows the City to proactively communicate information to customers if there are any incomplete/disruption in services.