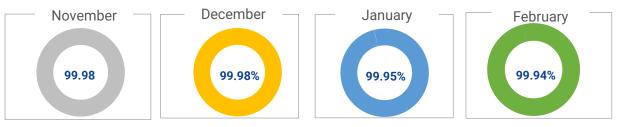

Taken into consideration the multiple residential services performed by Republic Services, Alpharetta residents receive roughly 360,000 touches per month (90,000 per week). Latest detail log for routes collected on scheduled on reverse side.