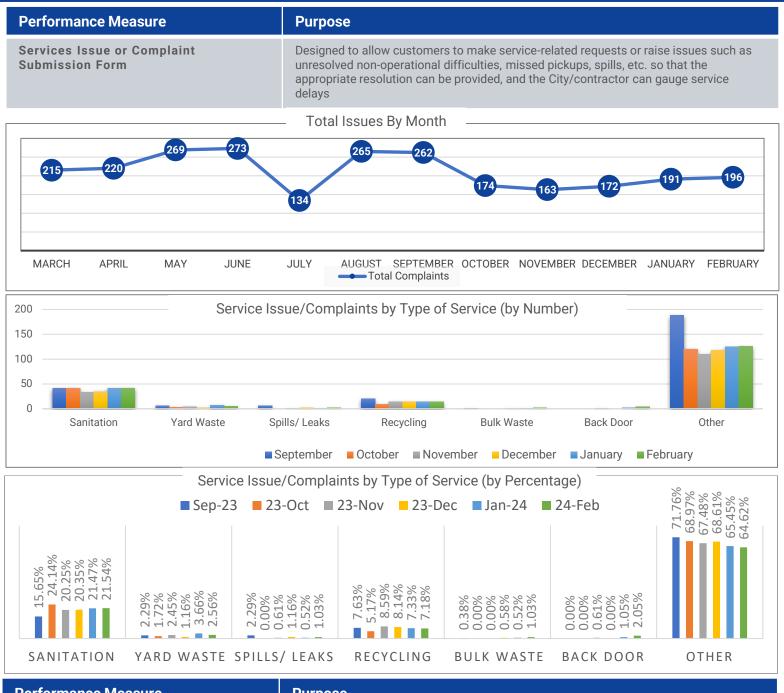

## **Performance Measure**

## **Purpose**

Republic - Daily Route Status Updates/ routes on schedule

Status reports are provided twice a day, once in the morning and once after routes are completed for the day. Allows the City to proactively communicate information to customers if there are any incomplete/disruption in services.