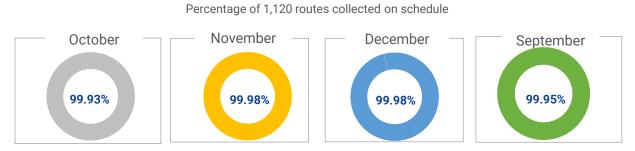

## Accountability and Performance Dashboard - January 2024

Republic – Daily Route Status Updates/ routes on schedule Status reports are provided twice a day, once in the morning and once after routes are completed for the day. Allows the City to proactively communicate information to customers if there are any incomplete/disruption in services.

Taken into consideration the multiple residential services performed by Republic Services, Alpharetta residents receive roughly 360,000 touches per month (90,000 per week). Latest detail log for routes collected on scheduled on reverse side.