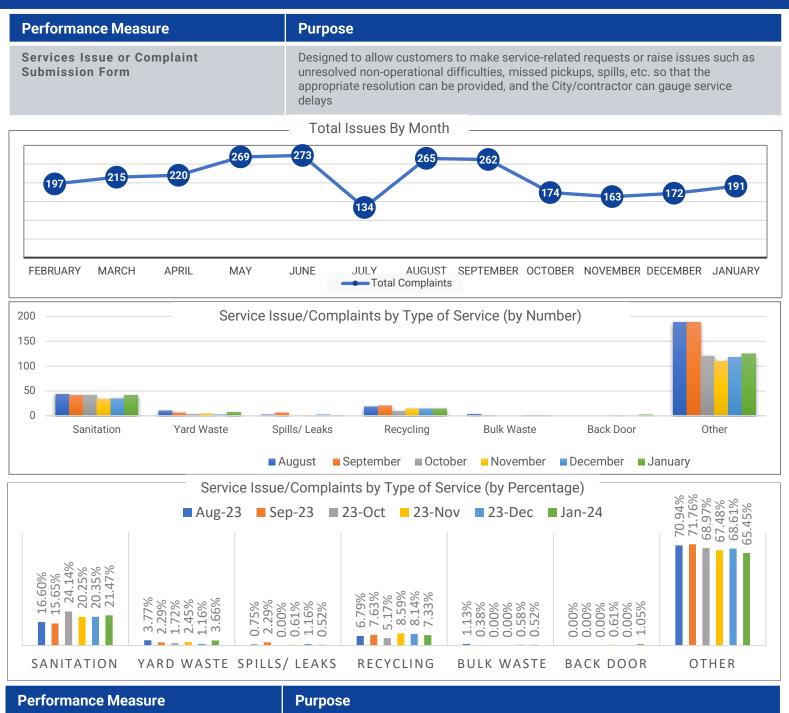

## **Republic Services –**

## Accountability and Performance Dashboard - January 2024

Republic – Daily Route Status Updates/ routes on schedule Status reports are provided twice a day, once in the morning and once after routes are completed for the day. Allows the City to proactively communicate information to customers if there are any incomplete/disruption in services.