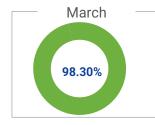

Taken into consideration the multiple residential services performed by Republic Services, Alpharetta residents receive roughly 360,000 touches per month (90,000 per week). Latest detail log for routes collected on scheduled on reverse side.