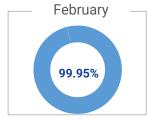

Taken into consideration the multiple residential services performed by Republic Services, Alpharetta residents receive roughly 360,000 touches per month (90,000 per week). Latest detail log for routes collected on scheduled on reverse side.