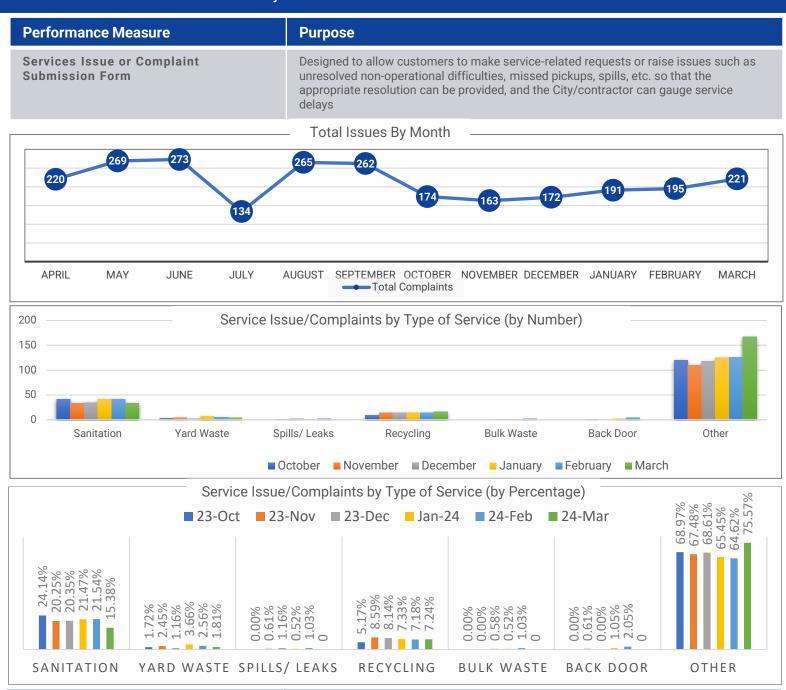

## Republic Services -

Accountability and Performance Dashboard - March 2024



## **Performance Measure**

## **Purpose**

Republic - Daily Route Status Updates/ routes on schedule Status reports are provided twice a day, once in the morning and once after routes are completed for the day. Allows the City to proactively communicate information to customers if there are any incomplete/disruption in services.











Taken into consideration the multiple residential services performed by Republic Services, Alpharetta residents receive roughly 360,000 touches per month (90,000 per week). Latest detail log for routes collected on scheduled on reverse side.

DISCLAIMER ON ACCURACY AND COMPLETENESS OF INFORMATION. While the CITY uses reasonable efforts to provide accurate and up-to-date information, some of the information provided is gathered by third parties and has