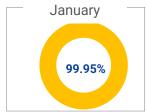

Taken into consideration the multiple residential services performed by Republic Services, Alpharetta residents receive roughly 360,000 touches per month (90,000 per week). Latest detail log for routes collected on scheduled on reverse side.