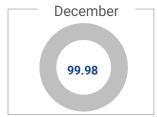

## Republic Services -

Accountability and Performance Dashboard - March 2024



## **Performance Measure**

## **Purpose**

Republic - Daily Route Status Updates/ routes on schedule Status reports are provided twice a day, once in the morning and once after routes are completed for the day. Allows the City to proactively communicate information to customers if there are any incomplete/disruption in services.











Taken into consideration the multiple residential services performed by Republic Services, Alpharetta residents receive roughly 360,000 touches per month (90,000 per week). Latest detail log for routes collected on scheduled on reverse side.

DISCLAIMER ON ACCURACY AND COMPLETENESS OF INFORMATION. While the CITY uses reasonable efforts to provide accurate and up-to-date information, some of the information provided is gathered by third parties and has not been independently verified by the CITY. Changes may periodically be made to the information and these changes may or may not be incorporated in any new version