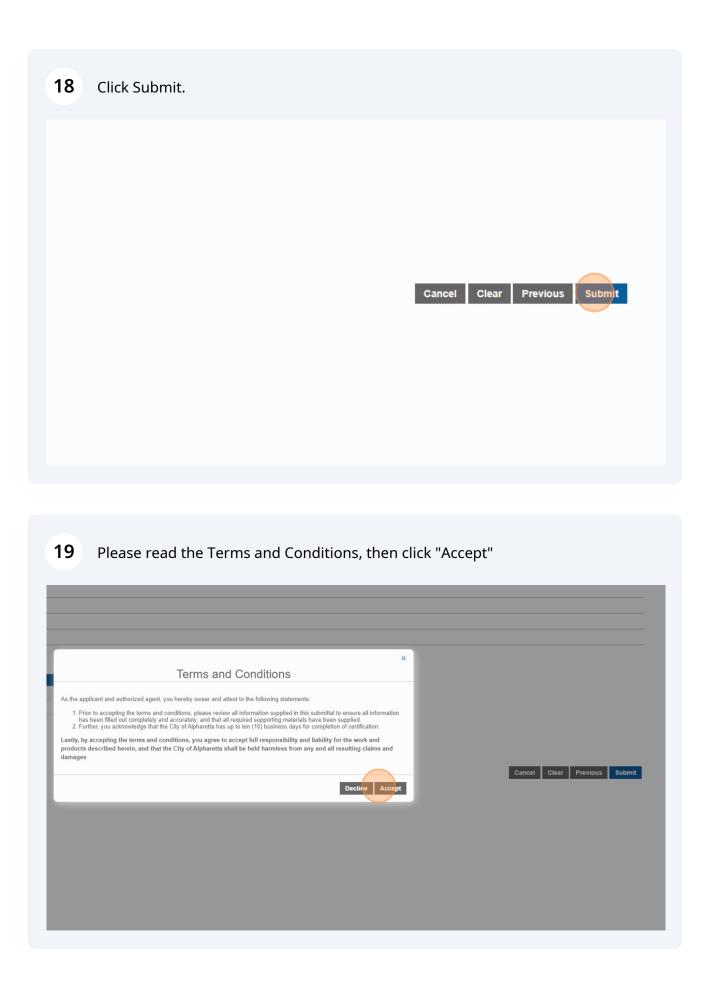

| <b>15</b> Click Next. |                            |
|-----------------------|----------------------------|
|                       |                            |
|                       |                            |
|                       |                            |
|                       | Cancel Clear Previous Next |
|                       |                            |

Click "add" to upload your supporting files

| 1 | Main             |
|---|------------------|
| 2 | People           |
| 3 | DataGroup        |
| 4 | Rel Docs         |
| U | Add 📑 Delete all |
| 6 | Payment          |
|   |                  |
|   |                  |
|   |                  |
|   |                  |

| Cancel Clear Previous Next |
|----------------------------|
|                            |