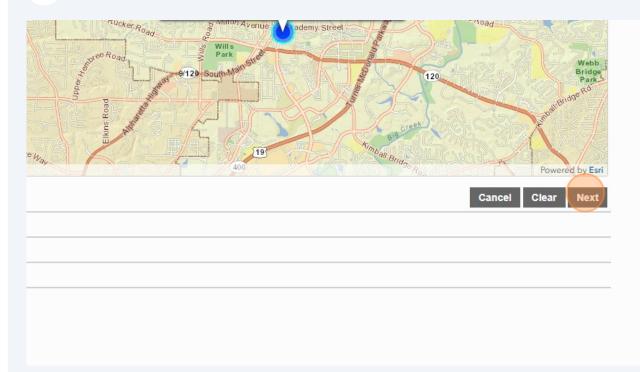

7 You can use the map to locate as well, then click next.

Made with Scribe - https://scribehow.com