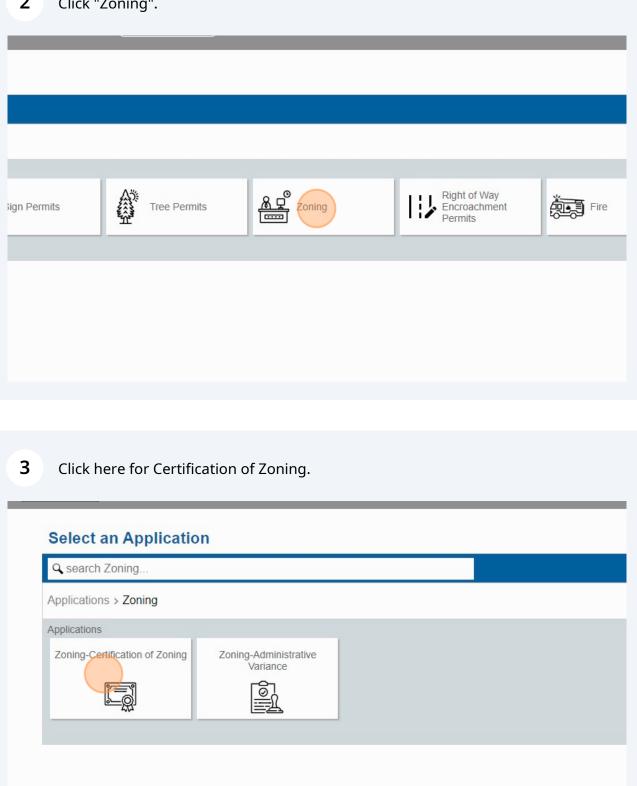

#### 2 Click "Zoning".

4

Read the Application Help and Click "OK".

| × Application Help                                                                                                                                                                                                                                                                                                                                        |                   |
|-----------------------------------------------------------------------------------------------------------------------------------------------------------------------------------------------------------------------------------------------------------------------------------------------------------------------------------------------------------|-------------------|
| PLEASE NOTE<br>CERTIFICATIONS CANNOT BE SUBMITED IN GROUPS, EACH INDIVIDUAL CERTIFICATION WILL REQUIRE A SEPARATE<br>UNIQUE NUMBER, PLEASE "CREATE APPLICATION" FOR EACH. THE ONLY EXCEPTION IS WHEN THE PROPERTY IS<br>WITHIN THE SAME MASTER PLAN OR PARCEL<br>After we review your submittal, you will be notified when payment is due.<br>THANK YOU!! | Begin Application |
|                                                                                                                                                                                                                                                                                                                                                           |                   |
| <b>5</b> Click "Begin Application".                                                                                                                                                                                                                                                                                                                       |                   |
|                                                                                                                                                                                                                                                                                                                                                           |                   |
|                                                                                                                                                                                                                                                                                                                                                           |                   |
|                                                                                                                                                                                                                                                                                                                                                           | Begin Application |
|                                                                                                                                                                                                                                                                                                                                                           |                   |
|                                                                                                                                                                                                                                                                                                                                                           |                   |