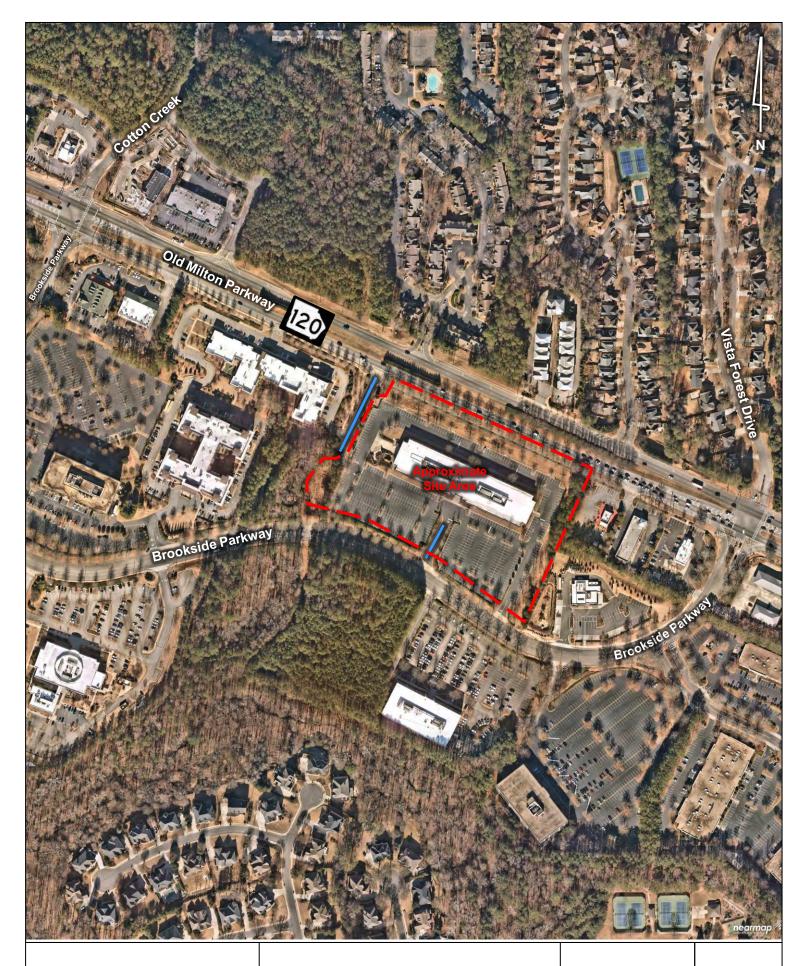

# Subject Public Hearing Case: 3750 Brookside Parkway

### **3750 Brookside Parkway**

All that tract or parcel of land lying and being in Land Lots 43, 44, 49, and 50 of the 1st District, 1st Section, City of Alpharetta, Fulton County, Georgia, and being more particularly described as follows: