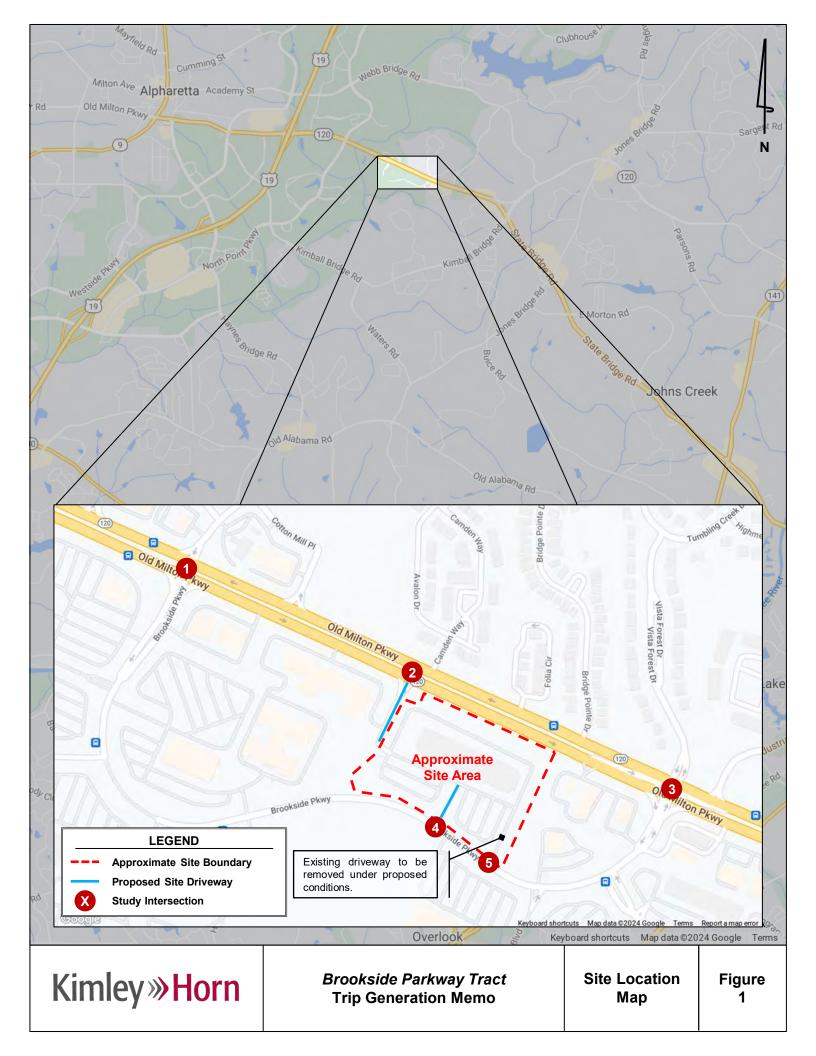

# Subject Public Hearing Case: 3750 Brookside Parkway

### **3750 Brookside Parkway**

All that tract or parcel of land lying and being in Land Lots 43, 44, 49, and 50 of the 1st District, 1st Section, City of Alpharetta, Fulton County, Georgia, and being more particularly described as follows: