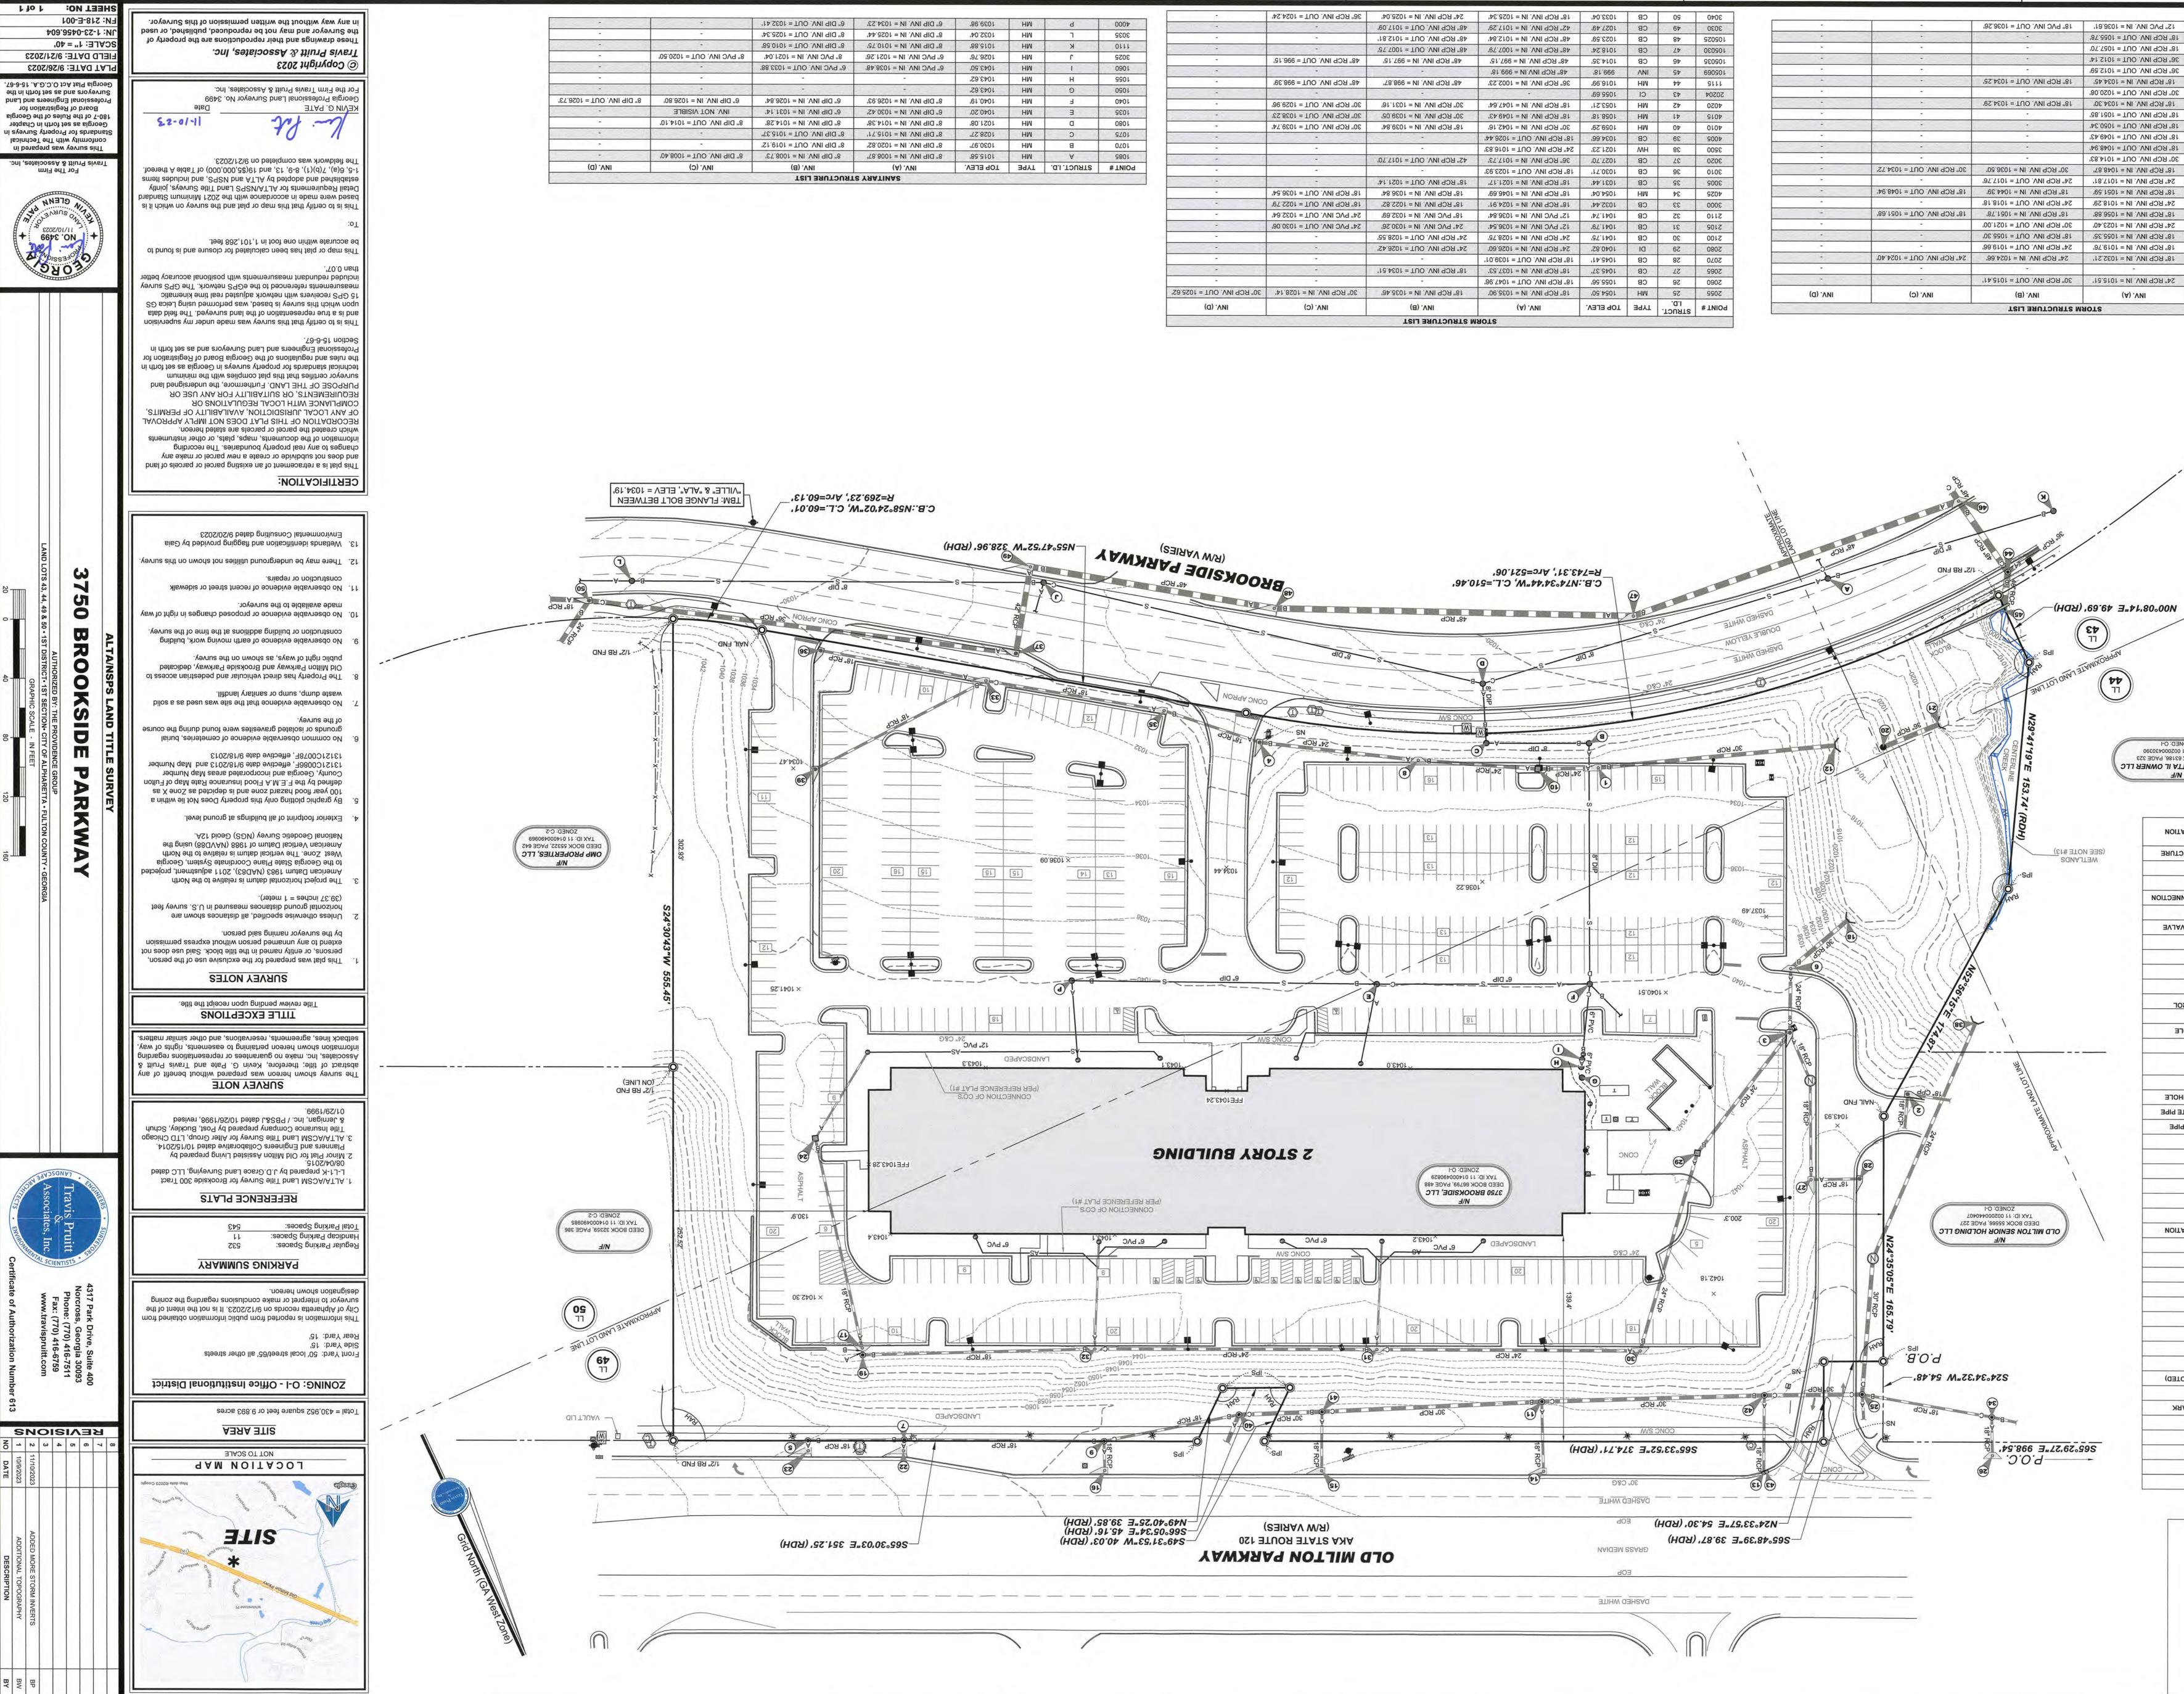

### **DESCRIPTION OF PROPERTY**

### **3750 Brookside Parkway**

All that tract or parcel of land lying and being in Land Lots 43, 44, 49, and 50 of the 1st District, 1st Section, City of Alpharetta, Fulton County, Georgia, and being more particularly described as follows:

**COMMENCING** at the Northeasterly miter of the intersection of the Southerly right of line of Old Milton Parkway (R/W varies) and the Easterly right of way line of Brookside Parkway; THENCE proceeding along the Southerly right of way line of Old Milton Parkway the following courses and distances: South 65 degrees 29 minutes 27 seconds East a distance of 998.54 feet to a point; THENCE South 24 degrees 34 minutes 32 seconds West a distance of 54.48 feet to an iron pin set, said point being the **TRUE POINT OF BEGINNING**.

THENCE from said TRUE POINT OF BEGINNING continuing along the Southerly right of way line of Old Milton Parkway the following courses and distances: South 65 degrees 48 minutes 38 seconds East a distance of 39.87 feet to a nail set; THENCE North 24 degrees 33 minutes 57 seconds East a distance of 54.30 feet to a nail set; THENCE South 65 degrees 33 minutes 52 seconds East a distance of 374.71 feet to an iron pin set; THENCE South 49 degrees 31 minutes 53 seconds West a distance of 40.03 feet to an iron pin set; THENCE South 66 degrees 05 minutes 34 seconds East a distance of 45.16 feet to an iron pin set; THENCE North 49 degrees 40 minutes 25 seconds East a distance of 39.85 feet to an iron pin set; THENCE South 65 degrees 30 minutes 03 seconds East a distance of 351.25 feet to a 1/2 inch rebar found; THENCE departing said Southerly right of way line of Old Milton Parkway South 24 degrees 30 minutes 43 seconds West a distance of 555.45 feet to a 1/2 inch rebar found on the northerly right of way line of Brookside Parkway (right of way varies); THENCE proceeding along said right of way line the following courses and distances: along a curve to the left with a radius of 526.11 feet and an arc length of 60.04 feet, said curve having a chord bearing of North 58 degrees 24 minutes 02 seconds West and a chord distance of 60.01 feet to a nail found; THENCE North 55 degrees 47 minutes 52 seconds West a distance of 328.96 feet to a nail set; THENCE along a curve to the left with a radius of 743.31 feet and an arc length of 521.06 feet, said curve having a chord bearing of North 74 degrees 34 minutes 44 seconds West and a chord distance of 510.46 feet to a 1/2 inch rebar found; THENCE leaving said right of way line North 00 degrees 08 minutes 14 seconds East a distance of 49.69 feet to an iron pin set; THENCE North 29 degrees 41 minutes 19 seconds East a distance of 153.74 feet to an iron pin set; THENCE North 52 degrees 56 minutes 15 seconds East a distance of 174.87 feet to a nail set; THENCE North 24 degrees 35 minutes 05 seconds East a distance of 165.79 feet to a point, said point being the TRUE POINT OF BEGINNING.

Said tract contains 430,952 square feet or 9.893 acres.

| 'ANI           | (B) (NI                     | (A) .VNI                  | TOP ELEV. | TYPE | STRUCT. I.D. | # INIO |
|----------------|-----------------------------|---------------------------|-----------|------|--------------|--------|
| 8" DIP INV. OU | 8" DIP INV. IN = 1008.73    | .28.8001 = NI .VNI 90.87  | 1019.58   | HW   | A            | 1082   |
|                | 8" DIP INV. OUT = 1019.12"  | 8" DIP INV. IN = 1020.82" | 1030.97   | HW   | В            | 0201   |
| -              |                             | 12.3101 = NI .VNI 90 %    | 1028.27   | HW   | C C          | 9201   |
| -              | 8" DIP INV. OUT = 1014.38   |                           | 100.000   |      |              | 0801   |
|                | 8" DIP INV. IN = 1014.28"   | 18: 200 IN / 11 - 1014:38 | 1010,1201 | HW   | D            |        |
| LON ANI        | 6" DIP INV. IN = 1031.14"   | 6" DIP INV. IN = 1030.42  | 1040.20   | HW   | Е            | 1032   |
| 6" DIP INV. IN | 6" DIP INV. IN = 1026.84    | 8" DIP INV. IN = 1026.93  | 1040.19   | НМ   | н            | 1040   |
| +              | -                           |                           | 1043.62'  | HW   | 9            | 1050   |
| •              | -                           | -                         | 1043.62'  | HM   | н            | 1022   |
| -              | e., bAC INA' OAT = 1033.88' | 6" PVC INV. IN = 1038.48  | 1043.50'  | HW   | 1            | 0901   |
| 8" PVC INV. OU | 8" PVC INV. IN = 1021.04"   | 6" PVC INV. IN = 1021.26  | 1026.76'  | HM   | ſ            | 3025   |
| -              | 8" DIP INV. OUT = 1010.58"  | 8" DIP INV. IN = 1010.75  | 1015.88   | HM   | К            | 0111   |
| •              | 8" DIP INV. OUT = 1025.34'  | 8" DIP INV. IN = 1025.44' | 1032.04'  | НМ   | Г            | 3032   |
| *              | 6" DIP INV. OUT = 1032.41'  | 6" DIP INV. IN = 1034.23  | 1039.98'  | HM   | Ь            | 4000   |