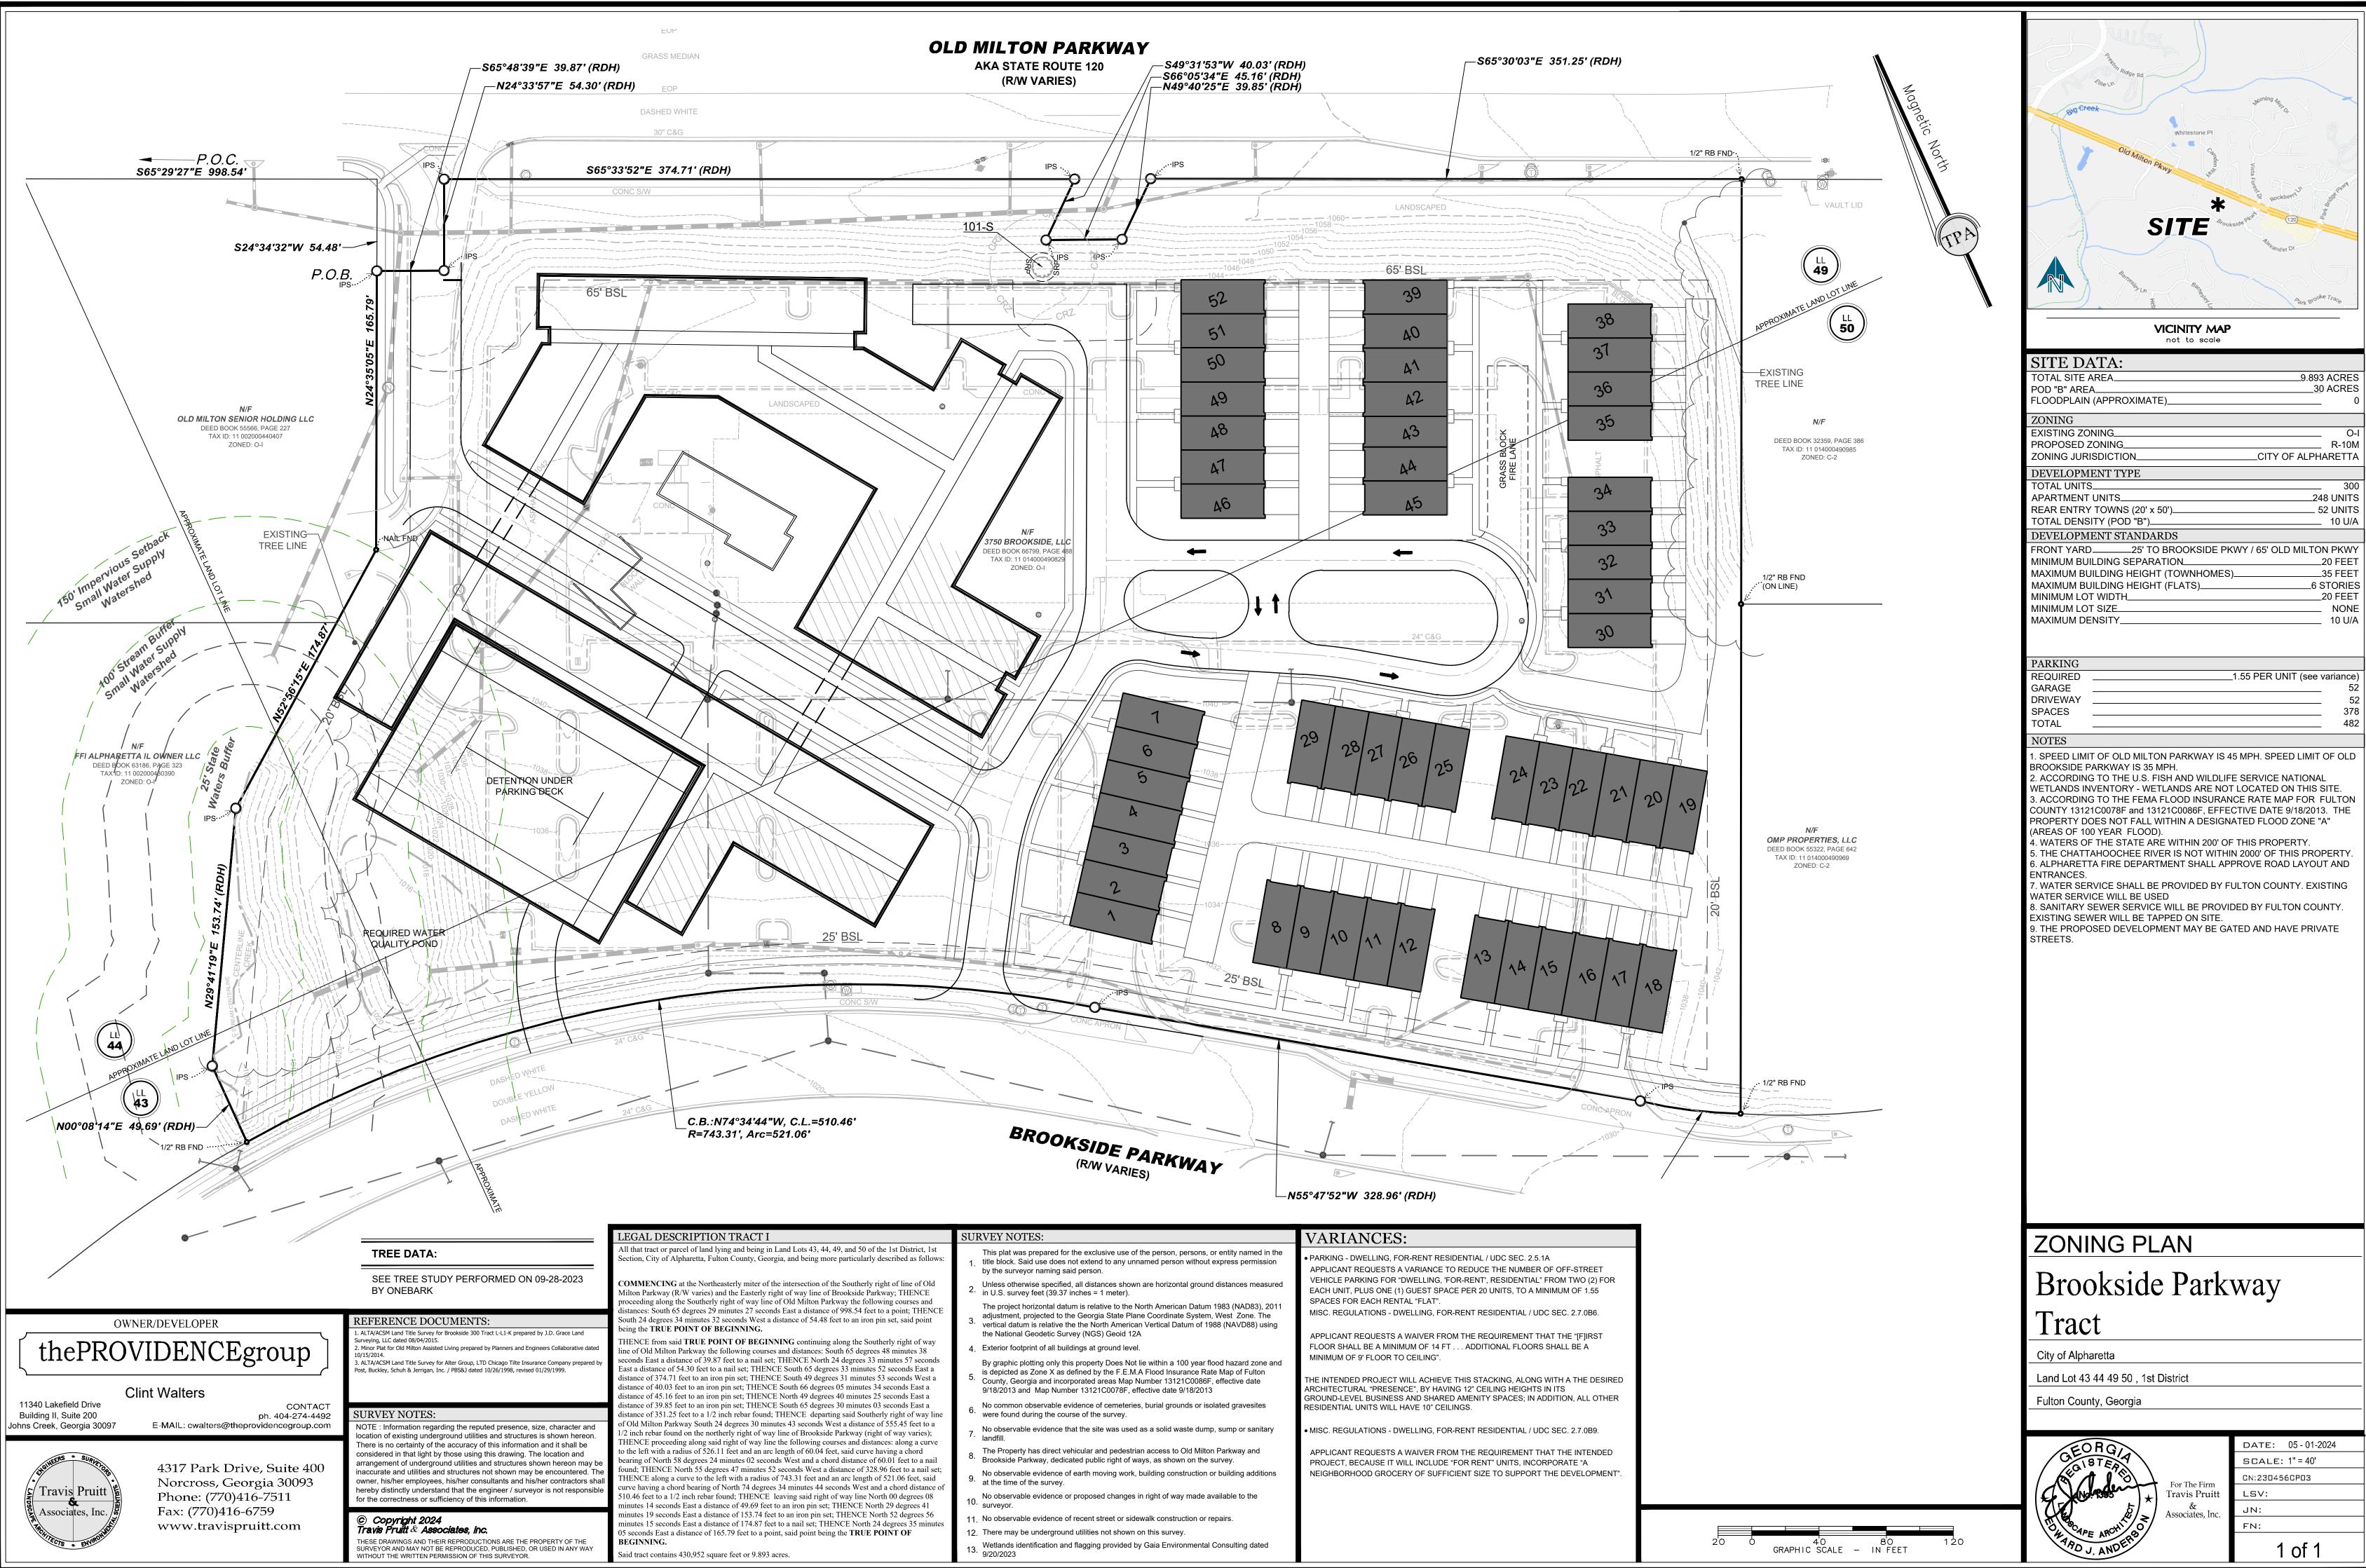

### **DESCRIPTION OF PROPERTY**

### **3750 Brookside Parkway**

All that tract or parcel of land lying and being in Land Lots 43, 44, 49, and 50 of the 1st District, 1st Section, City of Alpharetta, Fulton County, Georgia, and being more particularly described as follows:

**COMMENCING** at the Northeasterly miter of the intersection of the Southerly right of line of Old Milton Parkway (R/W varies) and the Easterly right of way line of Brookside Parkway; THENCE proceeding along the Southerly right of way line of Old Milton Parkway the following courses and distances: South 65 degrees 29 minutes 27 seconds East a distance of 998.54 feet to a point; THENCE South 24 degrees 34 minutes 32 seconds West a distance of 54.48 feet to an iron pin set, said point being the **TRUE POINT OF BEGINNING**.

THENCE from said TRUE POINT OF BEGINNING continuing along the Southerly right of way line of Old Milton Parkway the following courses and distances: South 65 degrees 48 minutes 38 seconds East a distance of 39.87 feet to a nail set; THENCE North 24 degrees 33 minutes 57 seconds East a distance of 54.30 feet to a nail set; THENCE South 65 degrees 33 minutes 52 seconds East a distance of 374.71 feet to an iron pin set; THENCE South 49 degrees 31 minutes 53 seconds West a distance of 40.03 feet to an iron pin set; THENCE South 66 degrees 05 minutes 34 seconds East a distance of 45.16 feet to an iron pin set; THENCE North 49 degrees 40 minutes 25 seconds East a distance of 39.85 feet to an iron pin set; THENCE South 65 degrees 30 minutes 03 seconds East a distance of 351.25 feet to a 1/2 inch rebar found; THENCE departing said Southerly right of way line of Old Milton Parkway South 24 degrees 30 minutes 43 seconds West a distance of 555.45 feet to a 1/2 inch rebar found on the northerly right of way line of Brookside Parkway (right of way varies); THENCE proceeding along said right of way line the following courses and distances: along a curve to the left with a radius of 526.11 feet and an arc length of 60.04 feet, said curve having a chord bearing of North 58 degrees 24 minutes 02 seconds West and a chord distance of 60.01 feet to a nail found; THENCE North 55 degrees 47 minutes 52 seconds West a distance of 328.96 feet to a nail set; THENCE along a curve to the left with a radius of 743.31 feet and an arc length of 521.06 feet, said curve having a chord bearing of North 74 degrees 34 minutes 44 seconds West and a chord distance of 510.46 feet to a 1/2 inch rebar found; THENCE leaving said right of way line North 00 degrees 08 minutes 14 seconds East a distance of 49.69 feet to an iron pin set; THENCE North 29 degrees 41 minutes 19 seconds East a distance of 153.74 feet to an iron pin set; THENCE North 52 degrees 56 minutes 15 seconds East a distance of 174.87 feet to a nail set; THENCE North 24 degrees 35 minutes 05 seconds East a distance of 165.79 feet to a point, said point being the TRUE POINT OF BEGINNING.

Said tract contains 430,952 square feet or 9.893 acres.

| 'ANI           | (B) (NI                     | (A) .VNI                  | TOP ELEV. | TYPE | STRUCT. I.D. | # INIO |
|----------------|-----------------------------|---------------------------|-----------|------|--------------|--------|
| 8" DIP INV. OU | 8" DIP INV. IN = 1008.73    | .28.8001 = NI .VNI 90.87  | 1019.58   | HW   | A            | 1082   |
|                | 8" DIP INV. OUT = 1019.12"  | 8" DIP INV. IN = 1020.82" | 1030.97   | HW   | В            | 0201   |
| -              |                             | 12.3101 = NI .VNI 90 %    | 1028.27   | HW   | C C          | 9201   |
| -              | 8" DIP INV. OUT = 1014.38   |                           | 100.000   |      |              | 0801   |
|                | 8" DIP INV. IN = 1014.28"   | 18: 200 IN / 11 - 1014:38 | 1010,1201 | HW   | D            |        |
| LON ANI        | 6" DIP INV. IN = 1031.14"   | 6" DIP INV. IN = 1030.42  | 1040.20   | HW   | Е            | 1032   |
| 6" DIP INV. IN | 6" DIP INV. IN = 1026.84    | 8" DIP INV. IN = 1026.93  | 1040.19   | НМ   | н            | 1040   |
| +              | -                           |                           | 1043.62'  | HW   | 9            | 1050   |
| •              | -                           | -                         | 1043.62'  | HM   | н            | 1022   |
| -              | e., bAC INA' OAT = 1033.88' | 6" PVC INV. IN = 1038.48  | 1043.50'  | HW   | 1            | 0901   |
| 8" PVC INV. OU | 8" PVC INV. IN = 1021.04"   | 6" PVC INV. IN = 1021.26  | 1026.76'  | HM   | ſ            | 3025   |
| -              | 8" DIP INV. OUT = 1010.58"  | 8" DIP INV. IN = 1010.75  | 1015.88   | HM   | К            | 0111   |
| •              | 8" DIP INV. OUT = 1025.34'  | 8" DIP INV. IN = 1025.44' | 1032.04'  | НМ   | Г            | 3032   |
| *              | 6" DIP INV. OUT = 1032.41'  | 6" DIP INV. IN = 1034.23  | 1039.98'  | HM   | Ь            | 4000   |