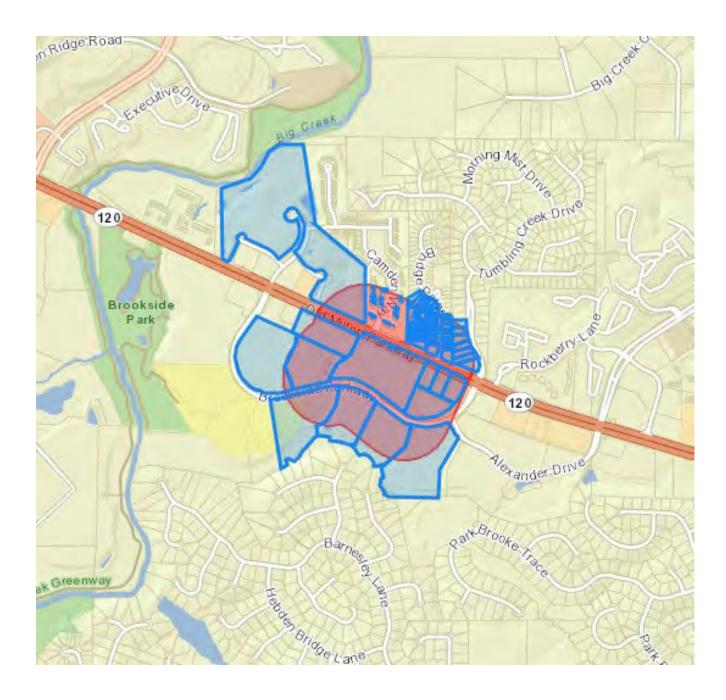

# Subject Public Hearing Case: 3750 Brookside Parkway

### **3750 Brookside Parkway**

All that tract or parcel of land lying and being in Land Lots 43, 44, 49, and 50 of the 1st District, 1st Section, City of Alpharetta, Fulton County, Georgia, and being more particularly described as follows:

**COMMENCING** at the Northeasterly miter of the intersection of the Southerly right of line of Old Milton Parkway (R/W varies) and the Easterly right of way line of Brookside Parkway; THENCE proceeding along the Southerly right of way line of Old Milton Parkway the following courses and distances: South 65 degrees 29 minutes 27 seconds East a distance of 998.54 feet to a point; THENCE South 24 degrees 34 minutes 32 seconds West a distance of 54.48 feet to an iron pin set, said point being the **TRUE POINT OF BEGINNING**.

THENCE from said TRUE POINT OF BEGINNING continuing along the Southerly right of way line of Old Milton Parkway the following courses and distances: South 65 degrees 48 minutes 38 seconds East a distance of 39.87 feet to a nail set; THENCE North 24 degrees 33 minutes 57 seconds East a distance of 54.30 feet to a nail set; THENCE South 65 degrees 33 minutes 52 seconds East a distance of 374.71 feet to an iron pin set; THENCE South 49 degrees 31 minutes 53 seconds West a distance of 40.03 feet to an iron pin set; THENCE South 66 degrees 05 minutes 34 seconds East a distance of 45.16 feet to an iron pin set; THENCE North 49 degrees 40 minutes 25 seconds East a distance of 39.85 feet to an iron pin set; THENCE South 65 degrees 30 minutes 03 seconds East a distance of 351.25 feet to a 1/2 inch rebar found; THENCE departing said Southerly right of way line of Old Milton Parkway South 24 degrees 30 minutes 43 seconds West a distance of 555.45 feet to a 1/2 inch rebar found on the northerly right of way line of Brookside Parkway (right of way varies); THENCE proceeding along said right of way line the following courses and distances: along a curve to the left with a radius of 526.11 feet and an arc length of 60.04 feet, said curve having a chord bearing of North 58 degrees 24 minutes 02 seconds West and a chord distance of 60.01 feet to a nail found; THENCE North 55 degrees 47 minutes 52 seconds West a distance of 328.96 feet to a nail set; THENCE along a curve to the left with a radius of 743.31 feet and an arc length of 521.06 feet, said curve having a chord bearing of North 74 degrees 34 minutes 44 seconds West and a chord distance of 510.46 feet to a 1/2 inch rebar found; THENCE leaving said right of way line North 00 degrees 08 minutes 14 seconds East a distance of 49.69 feet to an iron pin set; THENCE North 29 degrees 41 minutes 19 seconds East a distance of 153.74 feet to an iron pin set; THENCE North 52 degrees 56 minutes 15 seconds East a distance of 174.87 feet to a nail set; THENCE North 24 degrees 35 minutes 05 seconds East a distance of 165.79 feet to a point, said point being the TRUE POINT OF BEGINNING.

Said tract contains 430,952 square feet or 9.893 acres.

| 'ANI           | (B) (NI                     | (A) .VNI                  | TOP ELEV. | TYPE | STRUCT. I.D. | # INIO |
|----------------|-----------------------------|---------------------------|-----------|------|--------------|--------|
| 8" DIP INV. OU | 8" DIP INV. IN = 1008.73    | .28.8001 = NI .VNI 90.87  | 1019.58   | HW   | A            | 1082   |
|                | 8" DIP INV. OUT = 1019.12"  | 8" DIP INV. IN = 1020.82" | 1030.97   | HW   | В            | 0201   |
| -              |                             | 12.3101 = NI .VNI 90 %    | 1028.27   | HW   | C C          | 9201   |
| -              | 8" DIP INV. OUT = 1014.38   |                           | 100.000   |      |              | 0801   |
|                | 8" DIP INV. IN = 1014.28"   | 18: 200 IN / 11 - 1014:38 | 1010,1201 | HW   | D            |        |
| LON ANI        | 6" DIP INV. IN = 1031.14"   | 6" DIP INV. IN = 1030.42  | 1040.20   | HW   | Е            | 1032   |
| 6" DIP INV. IN | 6" DIP INV. IN = 1026.84    | 8" DIP INV. IN = 1026.93  | 1040.19   | НМ   | н            | 1040   |
| +              | -                           |                           | 1043.62'  | HW   | 9            | 1050   |
| •              | -                           | -                         | 1043.62'  | HM   | н            | 1022   |
| -              | e., bAC INA' OAT = 1033.88' | 6" PVC INV. IN = 1038.48  | 1043.50'  | HW   | 1            | 0901   |
| 8" PVC INV. OU | 8" PVC INV. IN = 1021.04"   | 6" PVC INV. IN = 1021.26  | 1026.76'  | HM   | ſ            | 3025   |
| -              | 8" DIP INV. OUT = 1010.58"  | 8" DIP INV. IN = 1010.75  | 1015.88   | HM   | К            | 0111   |
| •              | 8" DIP INV. OUT = 1025.34'  | 8" DIP INV. IN = 1025.44' | 1032.04'  | НМ   | Г            | 3032   |
| *              | 6" DIP INV. OUT = 1032.41'  | 6" DIP INV. IN = 1034.23  | 1039.98'  | HM   | Ь            | 4000   |