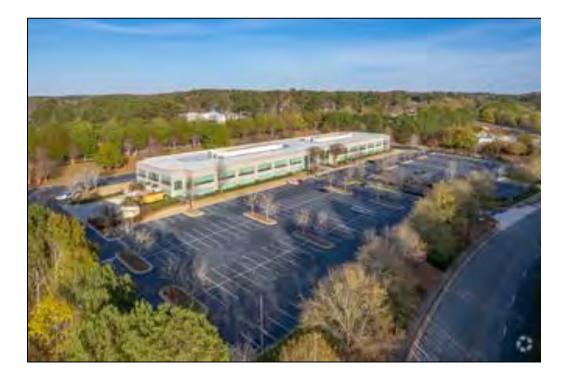

|  |  |
|                      | Future Land Use Designation                                                                               | Corporate Office                                                                                                                                                                                     |  |  |
| Current<br>Use:      | Plan. The Subject Property is improviet tenant office building with 500 surface                           | n the 30-acre Pod "B" of the Brookside Master<br>ved with a 2-story, Class "B", 105,236 SF multi-<br>ce parking spaces built in 2001. The Subject<br>vnership acquired title to the Subject Property |  |  |



The Subject Property has access to and from Old Milton Pkwy, to the north, via a right-in/right-out curb cut (shared via recorded access easement with the adjacent Mansions Senior Living residential community), and access to Brookside Pkwy, to the south, via two, full-service, curb cuts.

# Intended Project:

A 300-unit, mixed-residential, development consisting of both for-sale and rental townhomes and flats. Residents of the development will share the following amenities: pool, co-working spaces, fitness facility, and greenspace park. Parking will be provided via dedicated townhome garages, surface parallel parking spaces, and a 6-level structured parking deck.

The Intended Project is to be developed generally in accordance with the attached Concept Plan. Access to and from the Intend