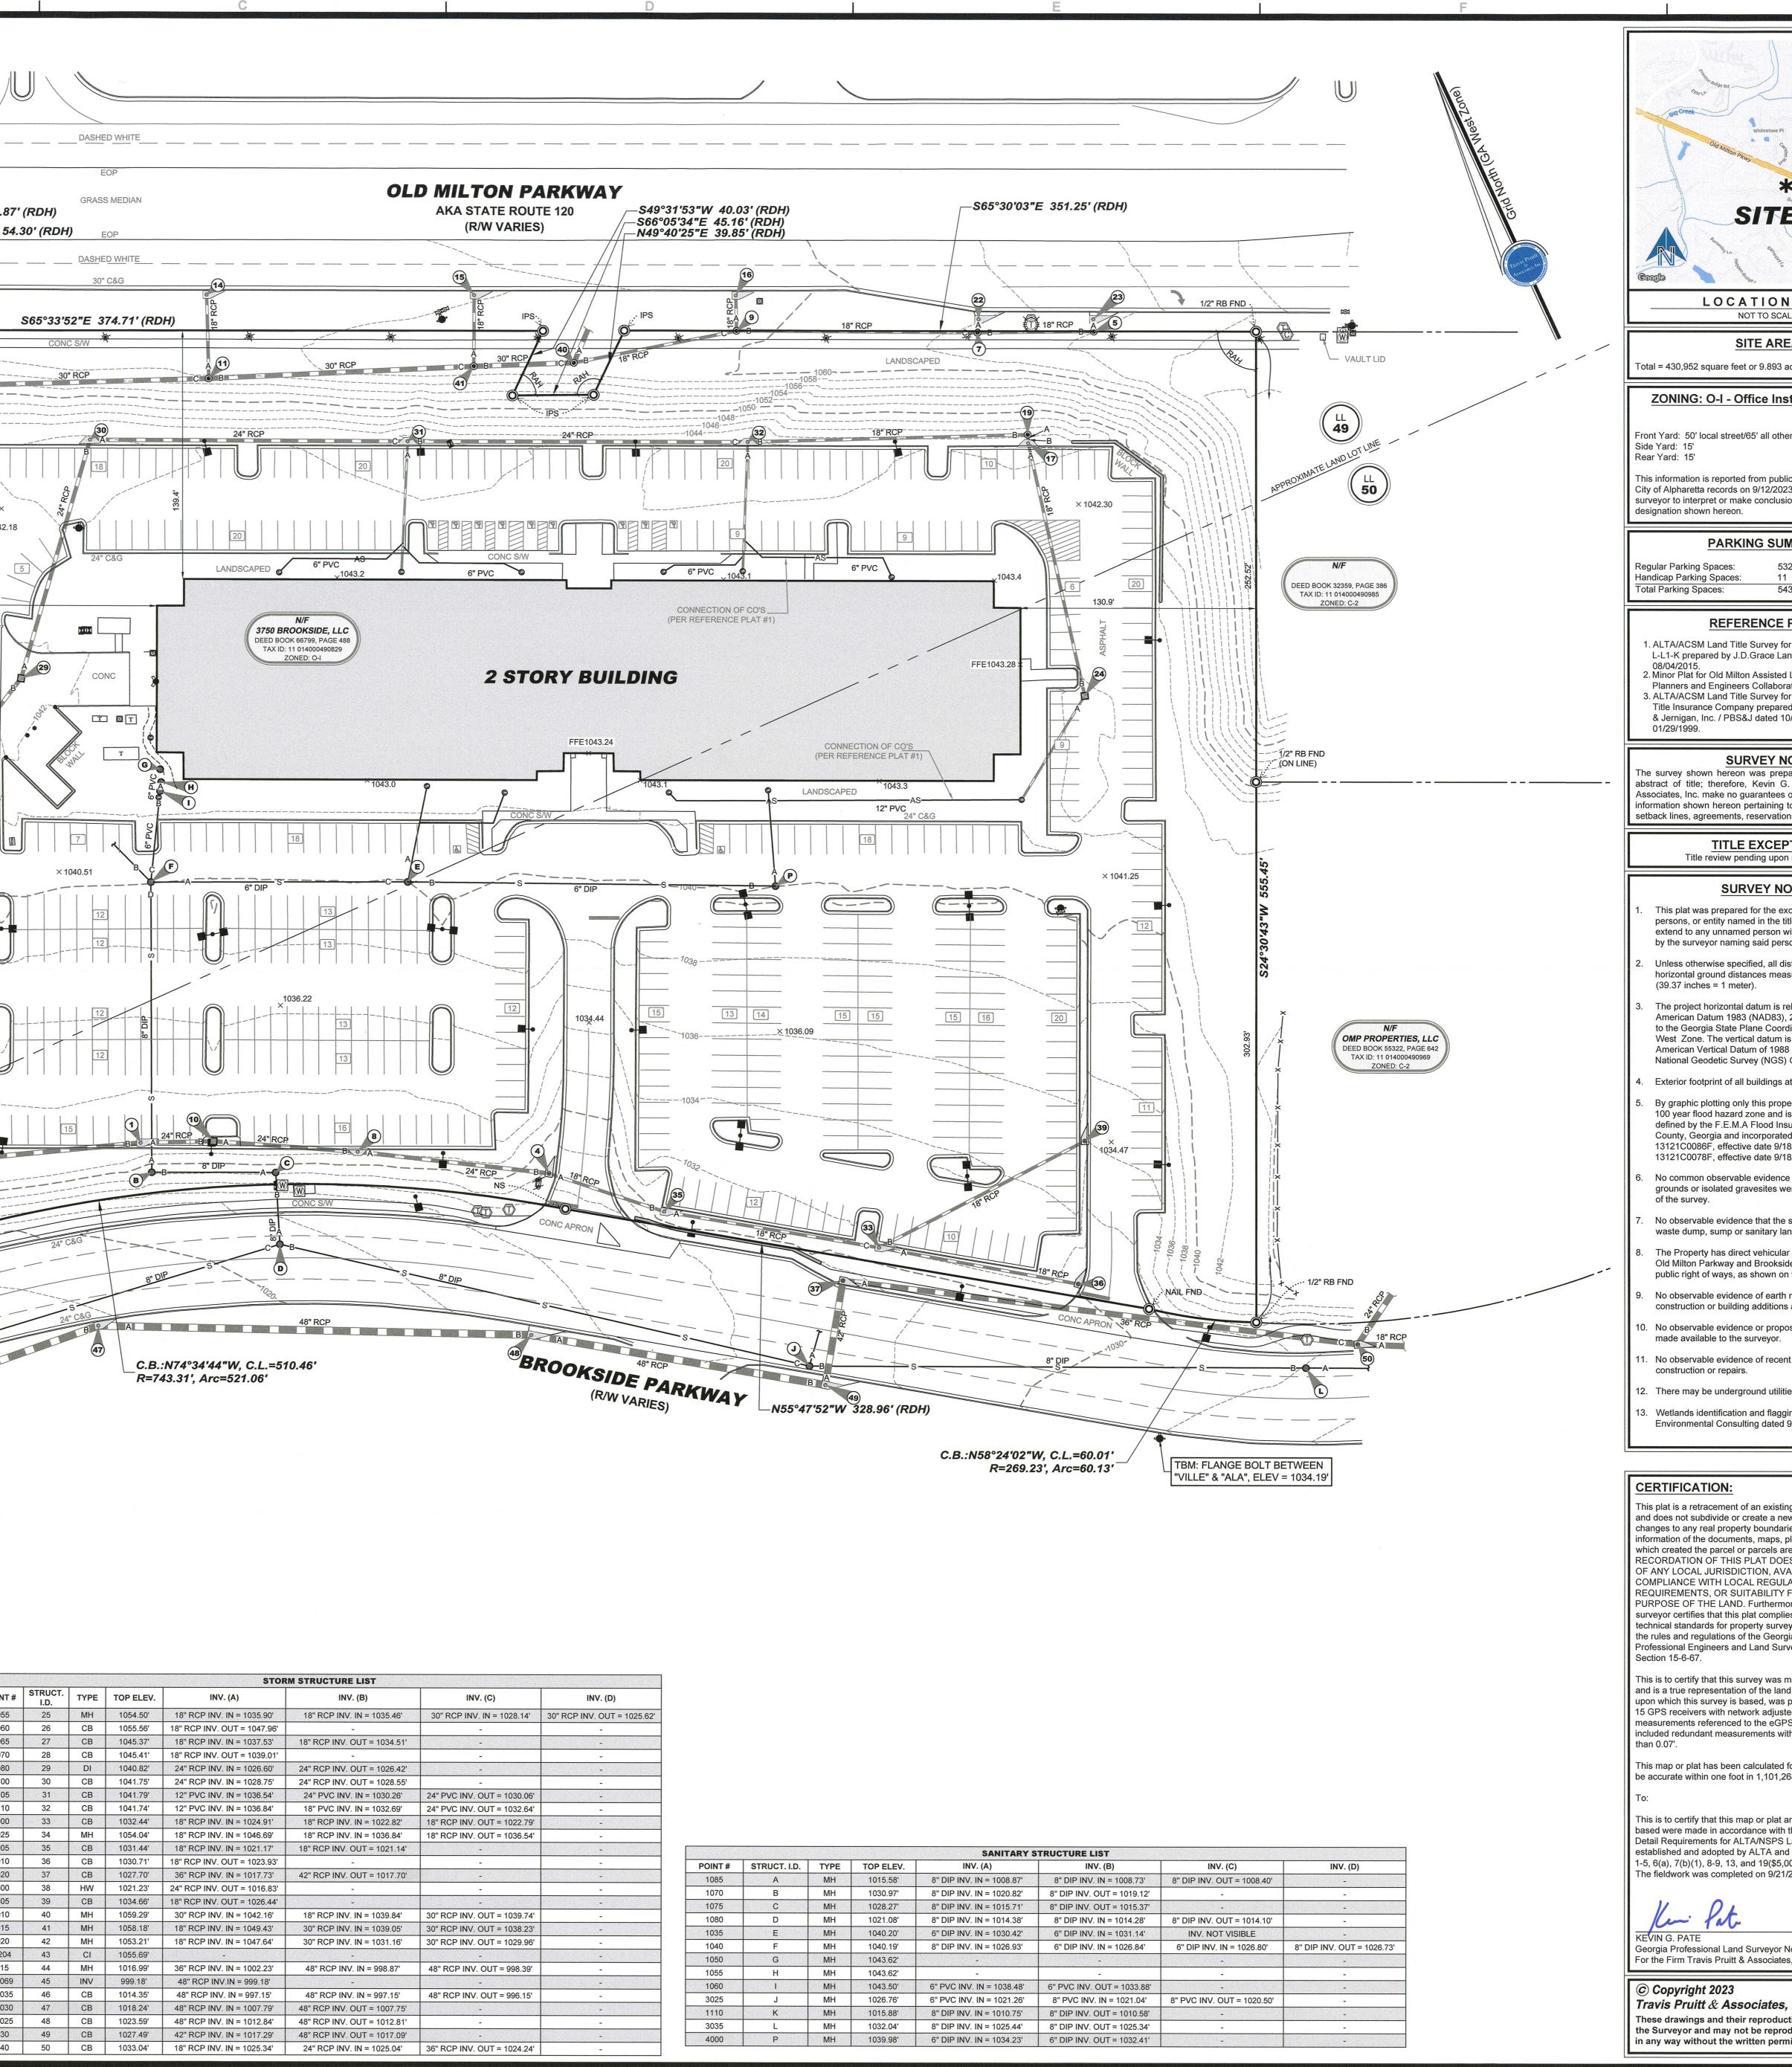

### **3750 Brookside Parkway**

All that tract or parcel of land lying and being in Land Lots 43, 44, 49, and 50 of the 1st District, 1st Section, City of Alpharetta, Fulton County, Georgia, and being more particularly described as follows:

**COMMENCING** at the Northeasterly miter of the intersection of the Southerly right of line of Old Milton Parkway (R/W varies) and the Easterly right of way line of Brookside Parkway; THENCE proceeding along the Southerly right of way line of Old Milton Parkway the following courses and distances: South 65 degrees 29 minutes 27 seconds East a distance of 998.54 feet to a point; THENCE South 24 degrees 34 minutes 32 seconds West a distance of 54.48 feet to an iron pin set, said point being the **TRUE POINT OF BEGINNING**.

THENCE from said TRUE POINT OF BEGINNING continuing along the Southerly right of way line of Old Milton Parkway the following courses and distances: South 65 degrees 48 minutes 38 seconds East a distance of 39.87 feet to a nail set; THENCE North 24 degrees 33 minutes 57 seconds East a distance of 54.30 feet to a nail set; THENCE South 65 degrees 33 minutes 52 seconds East a distance of 374.71 feet to an iron pin set; THENCE South 49 degrees 31 minutes 53 seconds West a distance of 40.03 feet to an iron pin set; THENCE South 66 degrees 05 minutes 34 seconds East a distance of 45.16 feet to an iron pin set; THENCE North 49 degrees 40 minutes 25 seconds East a distance of 39.85 feet to an iron pin set; THENCE South 65 degrees 30 minutes 03 seconds East a distance of 351.25 feet to a 1/2 inch rebar found; THENCE departing said Southerly right of way line of Old Milton Parkway South 24 degrees 30 minutes 43 seconds West a distance of 555.45 feet to a 1/2 inch rebar found on the northerly right of way line of Brookside Parkway (right of way varies); THENCE proceeding along said right of way line the following courses and distances: along a curve to the left with a radius of 526.11 feet and an arc length of 60.04 feet, said curve having a chord bearing of North 58 degrees 24 minutes 02 seconds West and a chord distance of 60.01 feet to a nail found; THENCE North 55 degrees 47 minutes 52 seconds West a distance of 328.96 feet to a nail set; THENCE along a curve to the left with a radius of 743.31 feet and an arc length of 521.06 feet, said curve having a chord bearing of North 74 degrees 34 minutes 44 seconds West and a chord distance of 510.46 feet to a 1/2 inch rebar found; THENCE leaving said right of way line North 00 degrees 08 minutes 14 seconds East a distance of 49.69 feet to an iron pin set; THENCE North 29 degrees 41 minutes 19 seconds East a distance of 153.74 feet to an iron pin set; THENCE North 52 degrees 56 minutes 15 seconds East a distance of 174.87 feet to a nail set; THENCE North 24 degrees 35 minutes 05 seconds East a distance of 165.79 feet to a point, said point being the TRUE POINT OF BEGINNING.

Said tract contains 430,952 square feet or 9.893 acres.

| 'ANI           | (B) (NI                     | (A) .VNI                  | TOP ELEV. | TYPE | STRUCT. I.D. | # INIO |
|----------------|-----------------------------|---------------------------|-----------|------|--------------|--------|
| 8" DIP INV. OU | 8" DIP INV. IN = 1008.73    | .28.8001 = NI .VNI 90.87  | 1019.58   | HW   | A            | 1082   |
|                | 8" DIP INV. OUT = 1019.12"  | 8" DIP INV. IN = 1020.82" | 1030.97   | HW   | В            | 0201   |
| -              |                             | 12.3101 = NI .VNI 90 %    | 1028.27   | HW   | C C          | 9201   |
| -              | 8" DIP INV. OUT = 1014.38   |                           | 100.000   |      |              | 0801   |
|                | 8" DIP INV. IN = 1014.28"   | 18: 200 IN / 11 - 1014:38 | 1010,1201 | HW   | D            |        |
| LON ANI        | 6" DIP INV. IN = 1031.14"   | 6" DIP INV. IN = 1030.42  | 1040.20   | HW   | Е            | 1032   |
| 6" DIP INV. IN | 6" DIP INV. IN = 1026.84    | 8" DIP INV. IN = 1026.93  | 1040.19   | НМ   | н            | 1040   |
| +              | -                           |                           | 1043.62'  | HW   | 9            | 1050   |
| •              | -                           | -                         | 1043.62'  | HM   | н            | 1022   |
| -              | e., bAC INA' OAT = 1033.88' | 6" PVC INV. IN = 1038.48  | 1043.50'  | HW   | 1            | 0901   |
| 8" PVC INV. OU | 8" PVC INV. IN = 1021.04"   | 6" PVC INV. IN = 1021.26  | 1026.76'  | HM   | ſ            | 3025   |
| -              | 8" DIP INV. OUT = 1010.58"  | 8" DIP INV. IN = 1010.75  | 1015.88   | HM   | К            | 0111   |
| •              | 8" DIP INV. OUT = 1025.34'  | 8" DIP INV. IN = 1025.44' | 1032.04'  | НМ   | Г            | 3032   |
| *              | 6" DIP INV. OUT = 1032.41'  | 6" DIP INV. IN = 1034.23  | 1039.98'  | HM   | Ь            | 4000   |