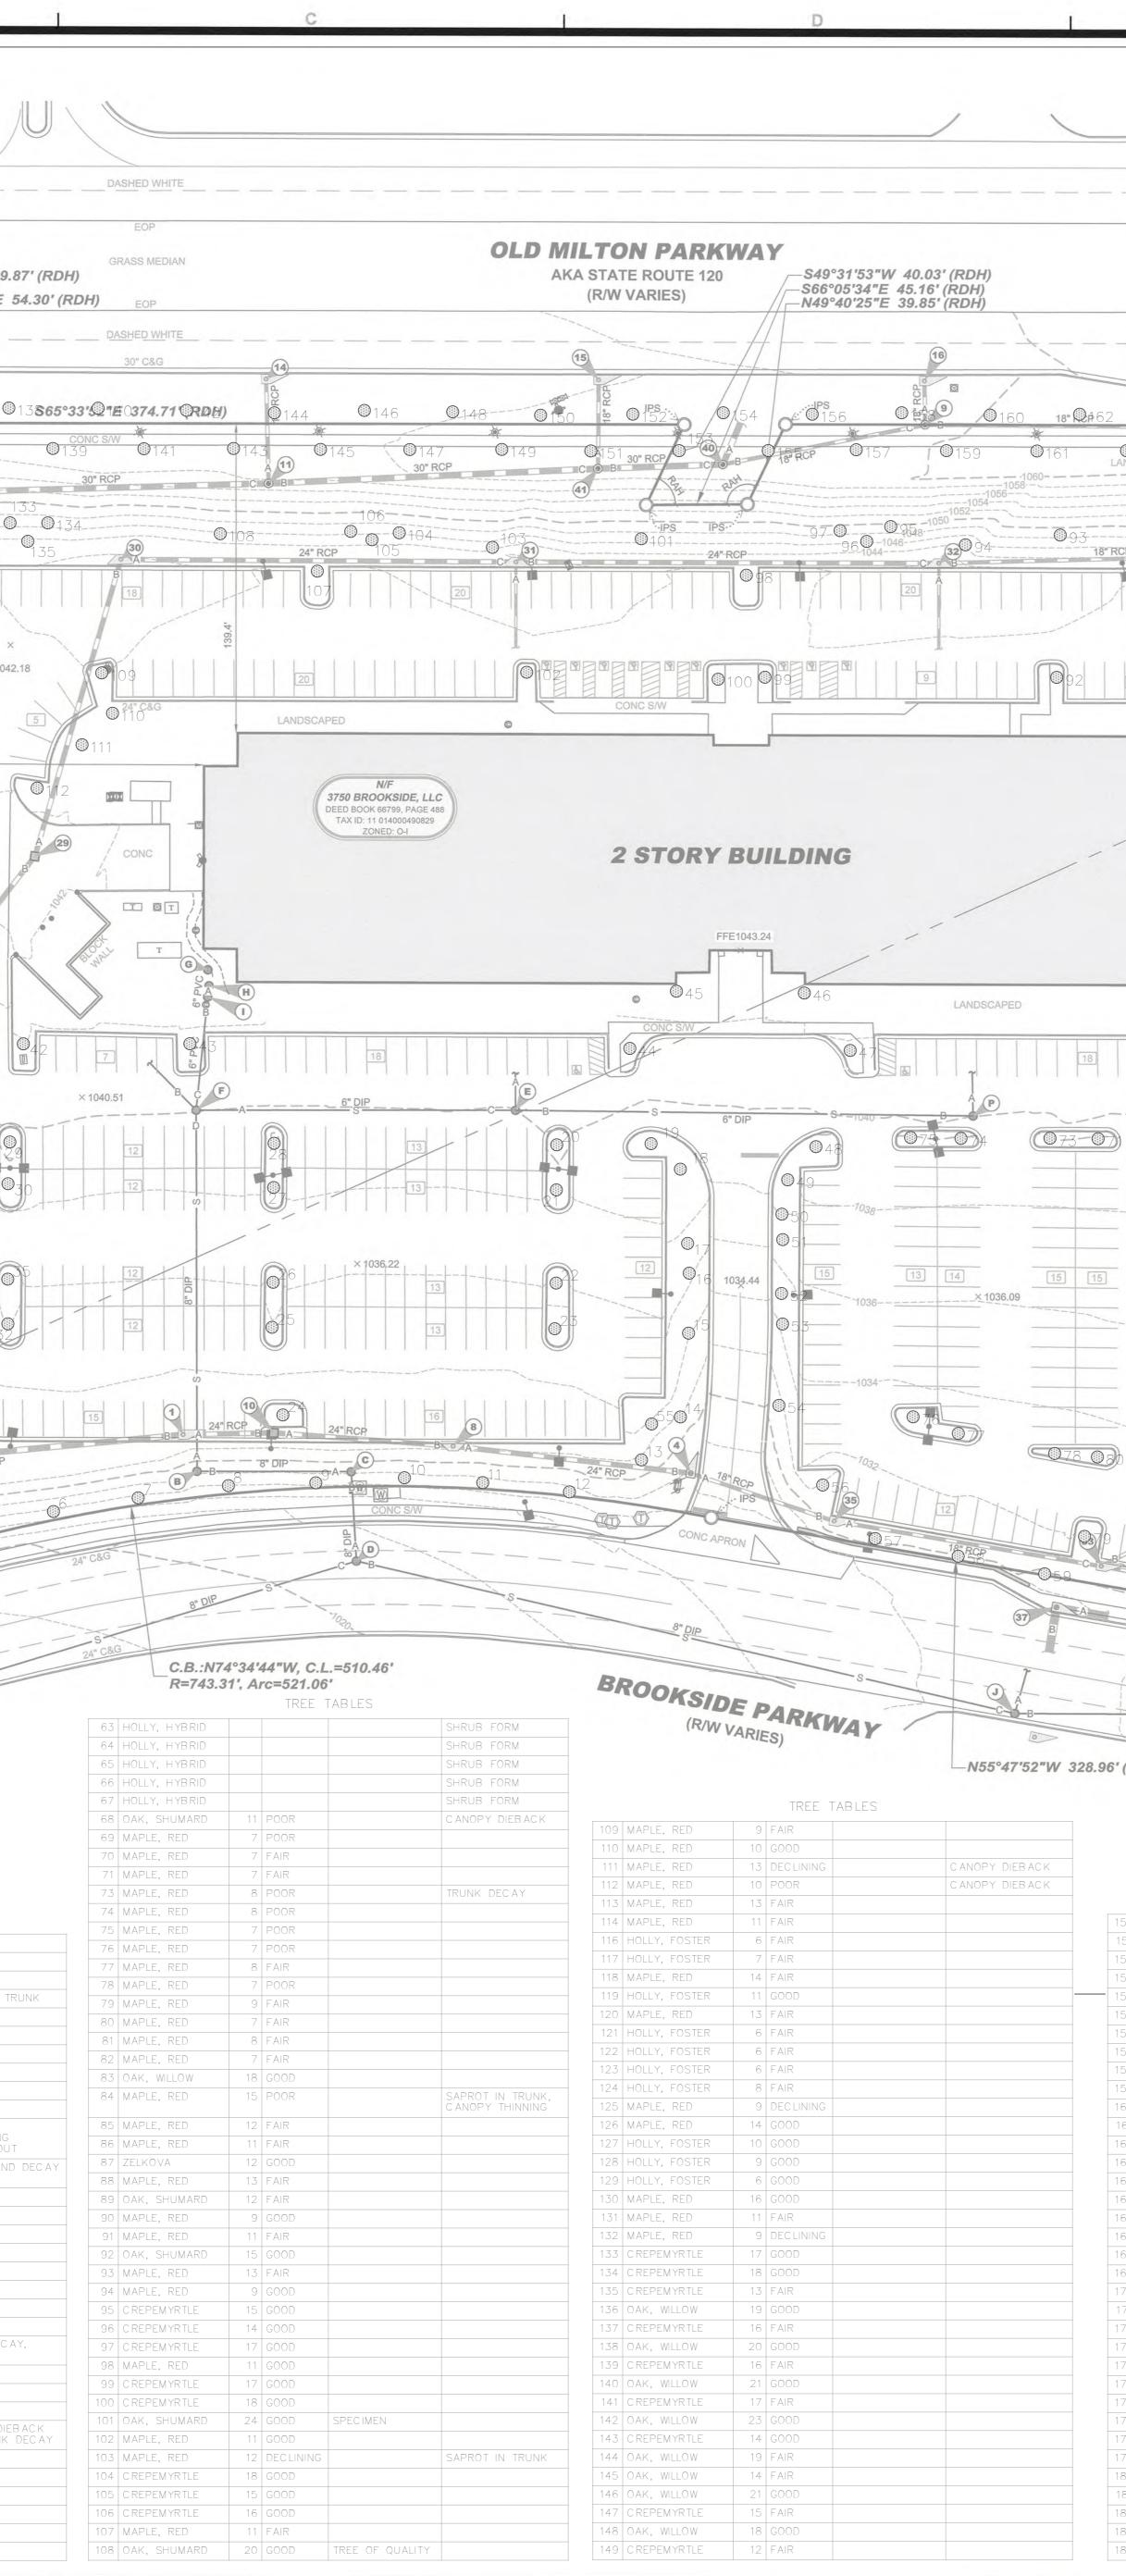

### **3750 Brookside Parkway**

All that tract or parcel of land lying and being in Land Lots 43, 44, 49, and 50 of the 1st District, 1st Section, City of Alpharetta, Fulton County, Georgia, and being more particularly described as follows:

**COMMENCING** at the Northeasterly miter of the intersection of the Southerly right of line of Old Milton Parkway (R/W varies) and the Easterly right of way line of Brookside Parkway; THENCE proceeding along the Southerly right of way line of Old Milton Parkway the following courses and distances: South 65 degrees 29 minutes 27 seconds East a distance of 998.54 feet to a point; THENCE South 24 degrees 34 minutes 32 seconds West a distance of 54.48 feet to an iron pin set, said point being the **TRUE POINT OF BEGINNING**.

THENCE from said TRUE POINT OF BEGINNING continuing along the Southerly right of way line of Old Milton Parkway the following courses and distances: South 65 degrees 48 minutes 38 seconds East a distance of 39.87 feet to a nail set; THENCE North 24 degrees 33 minutes 57 seconds East a distance of 54.30 feet to a nail set; THENCE South 65 degrees 33 minutes 52 seconds East a distance of 374.71 feet to an iron pin set; THENCE South 49 degrees 31 minutes 53 seconds West a distance of 40.03 feet to an iron pin set; THENCE South 66 degrees 05 minutes 34 seconds East a distance of 45.16 feet to an iron pin set; THENCE North 49 degrees 40 minutes 25 seconds East a distance of 39.85 feet to an iron pin set; THENCE South 65 degrees 30 minutes 03 seconds East a distance of 351.25 feet to a 1/2 inch rebar found; THENCE departing said Southerly right of way line of Old Milton Parkway South 24 degrees 30 minutes 43 seconds West a distance of 555.45 feet to a 1/2 inch rebar found on the northerly right of way line of Brookside Parkway (right of way varies); THENCE proceeding along said right of way line the following courses and distances: along a curve to the left with a radius of 526.11 feet and an arc length of 60.04 feet, said curve having a chord bearing of North 58 degrees 24 minutes 02 seconds West and a chord distance of 60.01 feet to a nail found; THENCE North 55 degrees 47 minutes 52 seconds West a distance of 328.96 feet to a nail set; THENCE along a curve to the left with a radius of 743.31 feet and an arc length of 521.06 feet, said curve having a chord bearing of North 74 degrees 34 minutes 44 seconds West and a chord distance of 510.46 feet to a 1/2 inch rebar found; THENCE leaving said right of way line North 00 degrees 08 minutes 14 seconds East a distance of 49.69 feet to an iron pin set; THENCE North 29 degrees 41 minutes 19 seconds East a distance of 153.74 feet to an iron pin set; THENCE North 52 degrees 56 minutes 15 seconds East a distance of 174.87 feet to a nail set; THENCE North 24 degrees 35 minutes 05 seconds East a distance of 165.79 feet to a point, said point being the TRUE POINT OF BEGINNING.

Said tract contains 430,952 square feet or 9.893 acres.

| 'ANI           | (B) (NI                     | (A) .VNI                  | TOP ELEV. | TYPE | STRUCT. I.D. | # INIO |
|----------------|-----------------------------|---------------------------|-----------|------|--------------|--------|
| 8" DIP INV. OU | 8" DIP INV. IN = 1008.73    | .28.8001 = NI .VNI 90.87  | 1019.58   | HW   | A            | 1082   |
|                | 8" DIP INV. OUT = 1019.12"  | 8" DIP INV. IN = 1020.82" | 1030.97   | HW   | В            | 0201   |
| -              |                             | 12.3101 = NI .VNI 90 %    | 1028.27   | HW   | C C          | 9201   |
| -              | 8" DIP INV. OUT = 1014.38   |                           | 100.000   |      |              | 0801   |
|                | 8" DIP INV. IN = 1014.28"   | 18: 200 IN / 11 - 1014:38 | 1010,1201 | HW   | D            |        |
| LON ANI        | 6" DIP INV. IN = 1031.14"   | 6" DIP INV. IN = 1030.42  | 1040.20   | HW   | Е            | 1032   |
| 6" DIP INV. IN | 6" DIP INV. IN = 1026.84    | 8" DIP INV. IN = 1026.93  | 1040.19   | НМ   | н            | 1040   |
| +              | -                           |                           | 1043.62'  | HW   | 9            | 1050   |
| •              | -                           | -                         | 1043.62'  | HM   | н            | 1022   |
| -              | e., bAC INA' OAT = 1033.88' | 6" PVC INV. IN = 1038.48  | 1043.50'  | HW   | 1            | 0901   |
| 8" PVC INV. OU | 8" PVC INV. IN = 1021.04"   | 6" PVC INV. IN = 1021.26  | 1026.76'  | HM   | ſ            | 3025   |
| -              | 8" DIP INV. OUT = 1010.58"  | 8" DIP INV. IN = 1010.75  | 1015.88   | HM   | К            | 0111   |
| •              | 8" DIP INV. OUT = 1025.34'  | 8" DIP INV. IN = 1025.44' | 1032.04'  | НМ   | Г            | 3032   |
| *              | 6" DIP INV. OUT = 1032.41'  | 6" DIP INV. IN = 1034.23  | 1039.98'  | HM   | Ь            | 4000   |