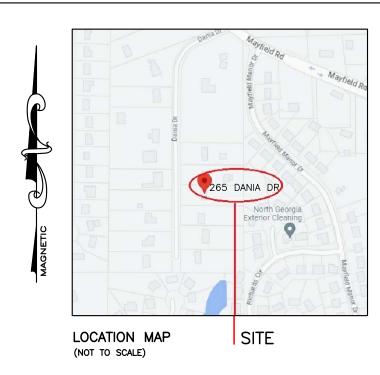

#### **CAMPAIGN DISCLOSURE**

Applicant: Shawn Shakib

Subject Property: 1.015 Acres Designated as Fulton County Tax Parcel(s): 22

465311770142

Current Zoning: AG – Agricultural District Proposed Zoning: AG – Agricultural District

Proposed Use: 1 Single Family Dwelling, Detached

Application: Variance
ROW Access: Dania Drive

Governing Jurisdiction: City of Alpharetta

To Whom It May Concern:

Pursuant to Section 36-67A-3 of the Official Code of Georgia Annotated, adopted by the Georgia General Assembly, effective July 1, 1986, please be advised that as of the date of this letter, Miles Hansford, LLC has made the following campaign contributions to local officials of the Governing Jurisdiction: