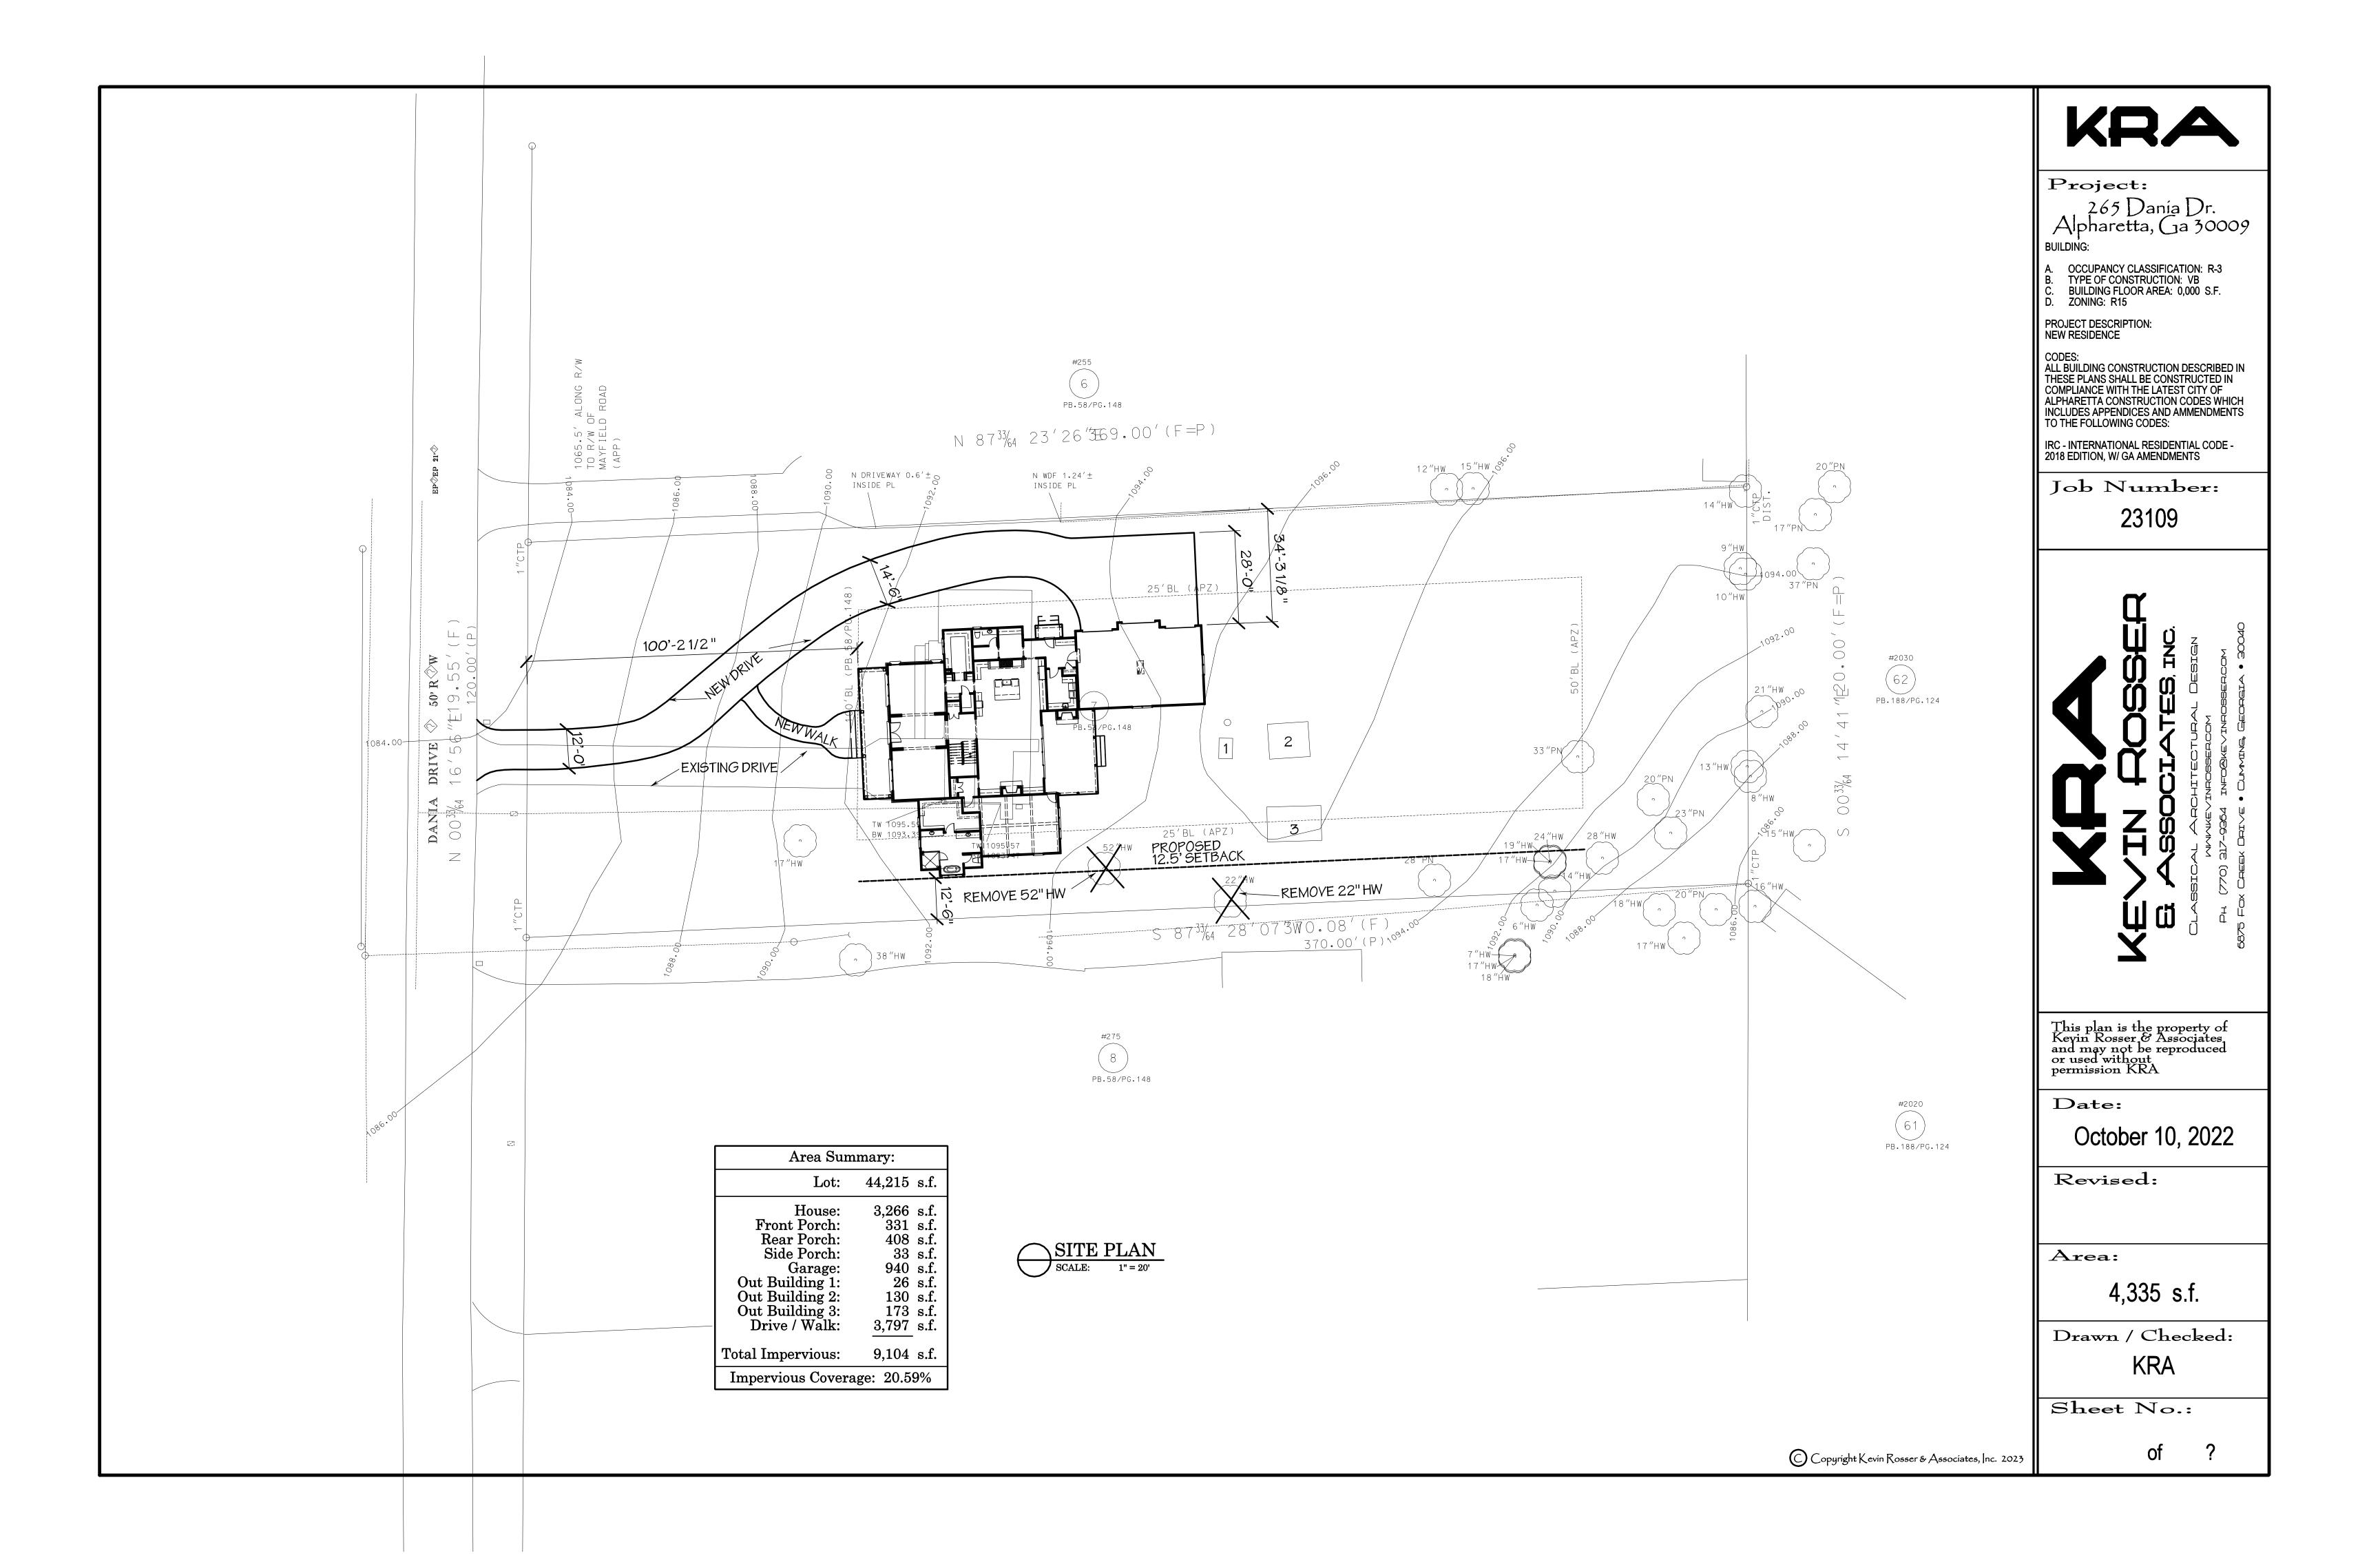

|                                                                  |                   |
|                       | Telephone                                 |                                                | Group Meeting                                       |                                                                  |                   |
|                       | Email                                     |                                                | Other /Please Specin                                | ify)                                                             |                   |

Please describe the method(s) by which these individuals will have the opportunity to respond or contact the applicant with questions or concerns about the proposal.





# SPECIMEN TREE REPORT CITY OF ALPHARETTA

# Client

Shawn Shakib

# **Address**

265 Dania Dr



# **Project**

23054

Alex Phillips ISA Certified Arborist MA-4868A Tree Risk Assessment Qualified American Society of Landscape Architects

# **Survey Date**

7/11/2023



#### **Specimen Tree Inventory**

Some trees on a site warrant special consideration and encouragement for preservation. The intent of these specifications is to provide the necessary information to facilitate project design, plan review and enforcement processes. The City of Alpharetta Specimen tree specifications are organized by size:

Flowering Understory trees over 8" DBH

Sourwood trees over 10" DBH

Beech, Blackgum, Persimmon, Sassafras trees over 20" DBH

Magnolia trees over 20" DBH

Cedrus and Thuja trees over