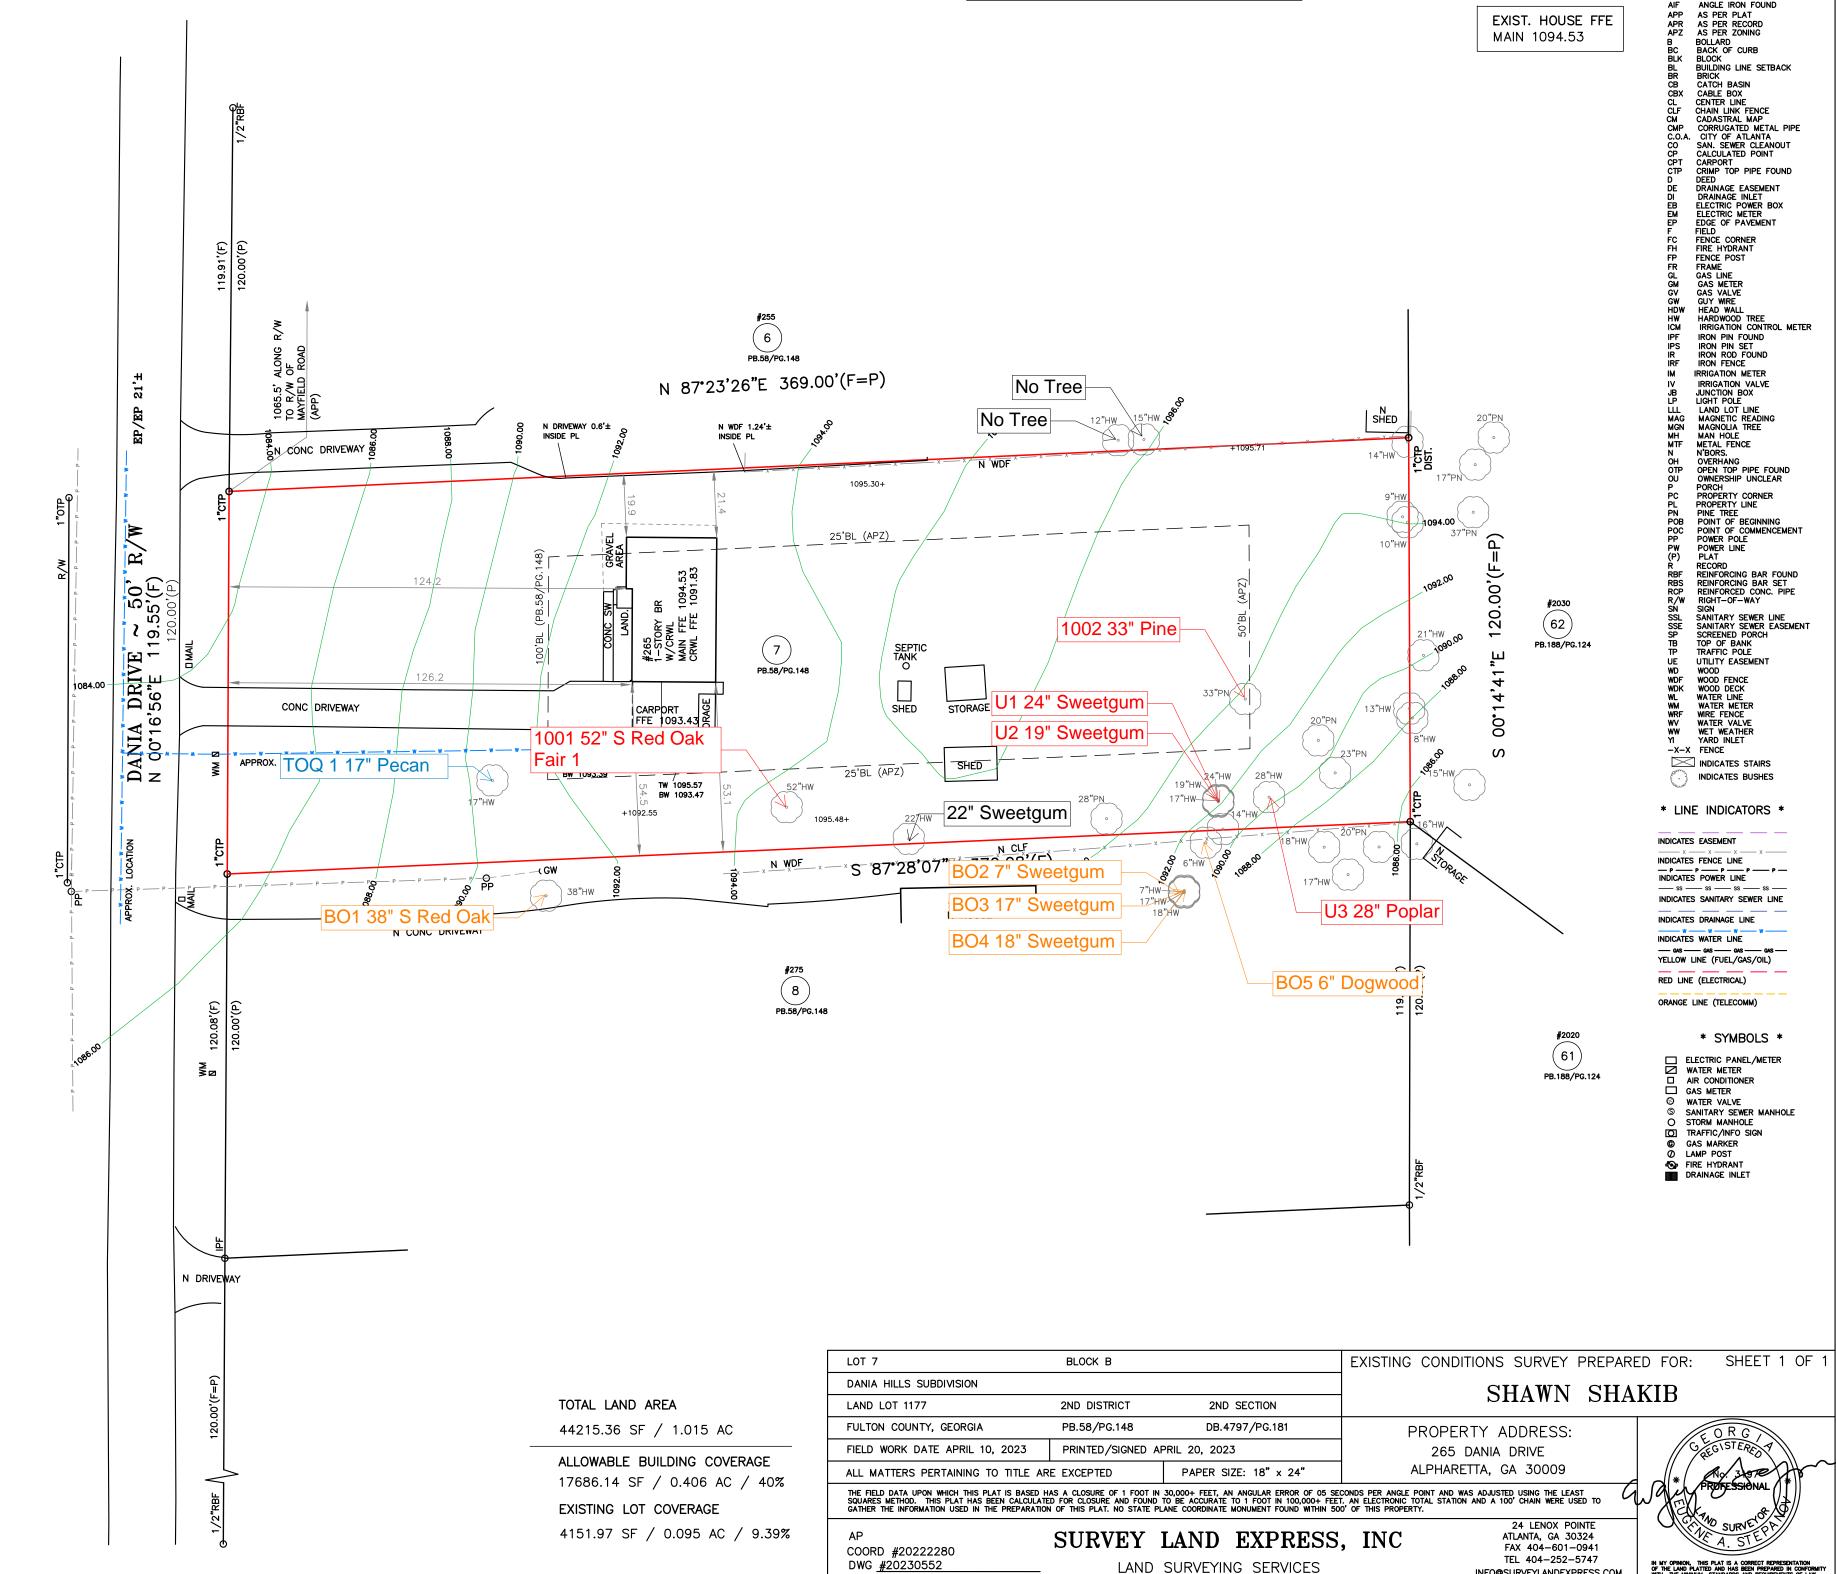

ITH SURVEY LAND EXPRESS TITLE BLOCK, SURVEYOR'S STAMP AND SIGNATURE. THIS SURVEY PLAT CAN BE ONLY ATTACHED AS A SEPARATE DOCUMENT BY ITSELF TO DEVELOPMENT PROJECTS AND SITEPLANS AND CAN NOT BE INSERTED WITH SURVEY LAND EXPRESS TITLE BLOCK, SURVEYOR'S STAMP AND SIGNATURE TO SOME OTHER DEVELOPMENT PROJECTS PREPARED BY ANY OTHER PARTY WITHOUT WRITTEN APPROVAL AND ORIGINAL BLUE INK SIGNATURE OF THE SURVEYOR OF RECORD.

#### ZONING NOTE:

BEFORE DEVELOPMENT OF THIS PROPERTY, DEVELOPER AND ARCHITECT TO CONFIRM ZONING DISTRICT, PER ZONING DEPARTMENT. ZONING INFORMATION SHOWN HEREON WAS DERIVED FROM ONLINE SOURCE MUNICODE.

PROPERTY IS ZONED AG CITY OF ALPHARETTA BUILDING SETBACKS AS PER:

SIDE 25' REAR 50' MAX LOT COVERAGE 40% MAX GROUND COVERAGE BY PRINCIPAL BLDG. 25% MAX BUILDING HEIGHT 35'





PROPERTY IS SERVICED BY

PRIVATE ON-SITE SEPTIC SYSTEM.

\* L E G E N D \*

ACCESS EASEMENT

VERTICAL DATUM NAVD88

AS PER FIELD ANGLE IRON FOUND ANGLE IRON FOUND

IN MY OPINION, THIS PLAT IS A CORRECT REPRESENTATION OF THE LAND PLATTED AND HAS BEEN PREPARED IN CONFORM WITH THE MINIMUM STANDARDS AND REQUIREMENTS OF LAW.

INFO@SURVEYLANDEXPRESS.COM

20 0 SCALE 1" = 20'



202 Tribble Gap Road · Suite 200 · Cumming, GA 30040 178 S Main Street · Suite 310 · Alpharetta, GA 30009 Phone 770.781.4100

MilesHansford.com

J. Ethan Underwood eunderwood@MilesHansford.com

#### RESERVATION OF CONSTITUTIONAL AND OTHER LEGAL RIGHTS

Applicant: Shawn Shakib

Subject Property: 1.015 Acres Designated as Fulton County Tax Parcel(s): 22

465311770142

Current Zoning: AG – Agricultural District Proposed Zon