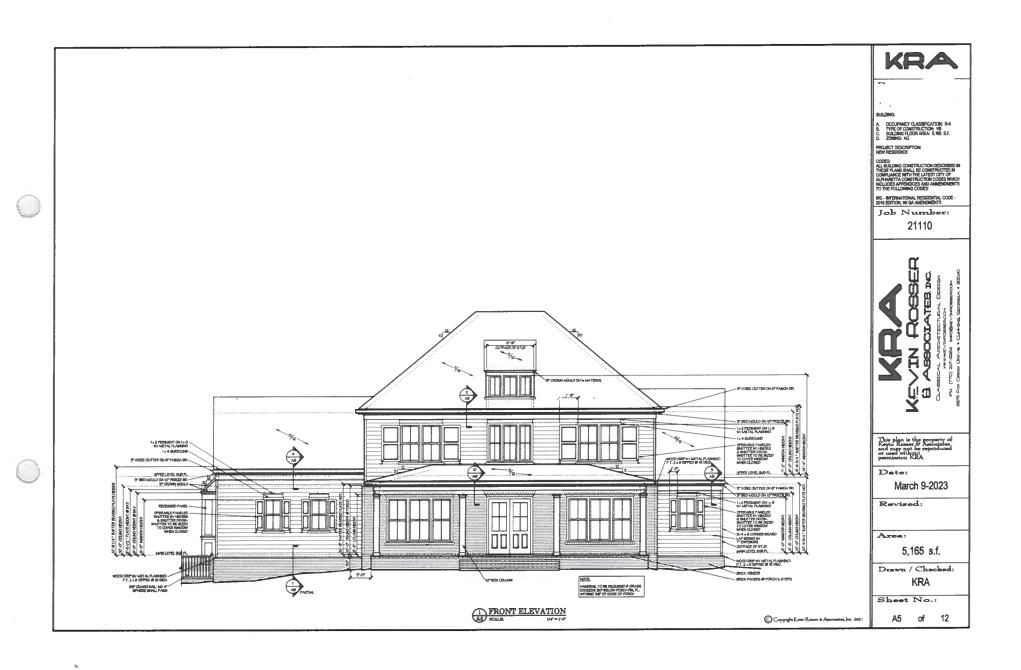

|                                                                  |                   |
|                       | Telephone                                 |                                                | Group Meeting                                       |                                                                  |                   |
|                       | Email                                     |                                                | Other /Please Specin                                | ify)                                                             |                   |

Please describe the method(s) by which these individuals will have the opportunity to respond or contact the applicant with questions or concerns about the proposal.





# SPECIMEN TREE REPORT CITY OF ALPHARETTA

# Client

Shawn Shakib

# **Address**

265 Dania Dr



# **Project**

23054

Alex Phillips ISA Certified Arborist MA-4868A Tree Risk Assessment Qualified American Society of Landscape Architects

# **Survey Date**

7/11/2023



#### **Specimen Tree Inventory**

Some trees on a site warrant special consideration and encouragement for preservation. The intent of these specifications is to provide the necessary information to facilitate project design, plan review and enforcement processes. The City of Alpharetta Specimen tree specifications are organized by size:

Flowering Understory trees over 8" DBH

Sourwood trees over 10" DBH

Beech, Blackgum, Persimmon, Sassafras trees over 20" DBH

Magnolia trees over 20" DBH

Cedrus and Thuja trees over 20