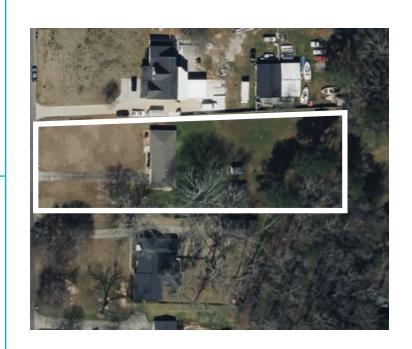

|
|                       | Telephone                                 |                                                | Group Meeting                                       |                                                                  |                   |
|                       | Email                                     |                                                | Other /Please Specin                                | ify)                                                             |                   |

Please describe the method(s) by which these individuals will have the opportunity to respond or contact the applicant with questions or concerns about the proposal.





# SPECIMEN TREE REPORT CITY OF ALPHARETTA

# Client

Shawn Shakib

# **Address**

265 Dania Dr



# **Project**

23054

Alex Phillips ISA Certified Arborist MA-4868A Tree Risk Assessment Qualified American Society of Landscape Architects

# **Survey Date**

7/11/2023



#### **Specimen Tree Inventory**

Some trees on a site warrant special consideration and encouragement for preservation. The intent of these specifications is to provide the necessary information to facilitate project design, plan review and enforcement processes. The City of Alpharetta Specimen tree specifications are organized by size:

Flowering Understory trees over 8" DBH

Sourwood trees over 10" DBH

Beech, Blackgum, Persimmon, Sassafras trees over 20" DBH

Magnolia trees over 20" DBH

Cedrus and Thuja trees over 20" DBH

Overstory Hardwood over 24" DBH

Poplars and Sweetgums trees over 30" DBH

Pine trees over