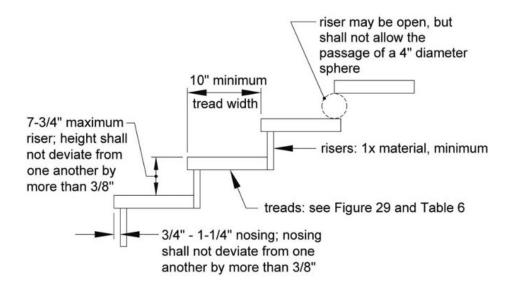

## **Foundation Notes**

- 1. Typ. 18"×18"×12"(min) footing per (ASO 1 figure A)
- 2. Typ. PT SYP 6x6 support post, w/ beam attachment per (ASO 1, figure B)
- 3. Typ. 6x6 post base w/ concrete anchor bolts per (ASO 1, figure A)
- 4. Typ. 45"×12"×12" stair footing

## Floor Framing Notes

- 1. PT SYP 2×10 ledger board attached with 3 5/8" Ledgerloks @ 18" o.c per (ASO 1, figure C, figure D) w/ copper flashing.
- 2. PT SYP 2x10 double flush beam
- 3. All joists to be PT SYP 2x10 @ 12" o.c. w/ joist hangers (ASO 1 figure C) u.o.n.
- 4. Typ. PT SYP 2x12 stair stringers per (ASO 2, figure A) w/ simpson LSCZ per (ASO2, figure B)
- 5. Lateral load device to be installed per (ASO 2, figure C)

## Floor and Railing Notes

- 1. Azek 6" flooring w/ hidden fasteners installed per manufacturer's instructions
- 2. Azek 3" porch floor installed w/ 2" trim screws per manufacturer's instructions
- 3. Azek 8" picture frame
- 4. Azek 6" double skirting
- 5. Azek 8" riser boards
- 6. Moisture Shield Compass aluminum guard railing installed per manufacturer's instructions
- 7. Fortress hand rail installed per manufacturer's instructions
- 8. 6x6 pine KDAT porch support post attached to floor w/ (8)-6" simpson truss screws (2 per side) and beam attachment per (ASO 1, figure B)
- 9. Stair lights