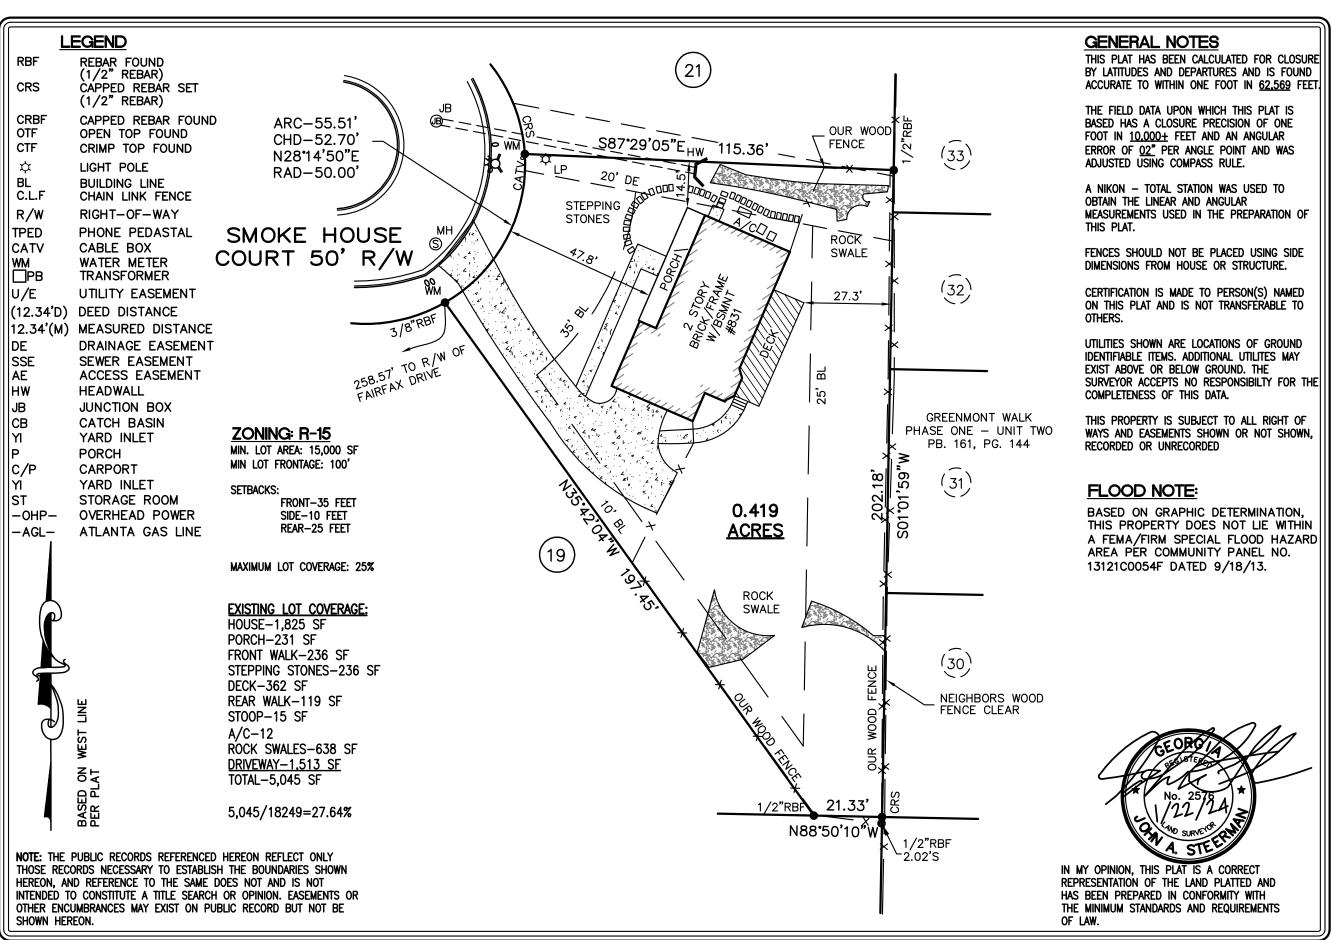

concerns about the proposal.

Letter

PROJECT: 56287 DWG BY: DCP CHKD BY: JAS DATE: 1/15/24 SCALE: 1"=30"

ervices

(770)

LAND PL LYILLE C S.NET

**Development**AGINEERS - SURVEYORS - LAN

CAROL ZAFIRATOS
HUGH COLTON
LOT 20
SUBDIVISION: FAIRFAX
LAND LOT 1274 2nd DISTICATOR ALPHARETTA
FULTON COUNTY, GEORGIA
REFERENCED IN PLAT BOOM

PROJECT: 56287 DWG BY: DCP CHKD BY: JAS DATE: 1/15/24 SCALE: 1"=30"

ervices

(770)

YORS - LAND PLAN -- SNELLVILLE GE FAX (77)

**Development**AGINEERS - SURVEYORS - LAN

CAROL ZAFIRATOS HUGH COLTON
LOT 20 SUBDIVISION: FAIRFAX LAND LOT 1274 2nd DISTITY OF ALPHARETTA FULTON COUNTY, GEORGIA REFERENCED IN PLAT BOOP