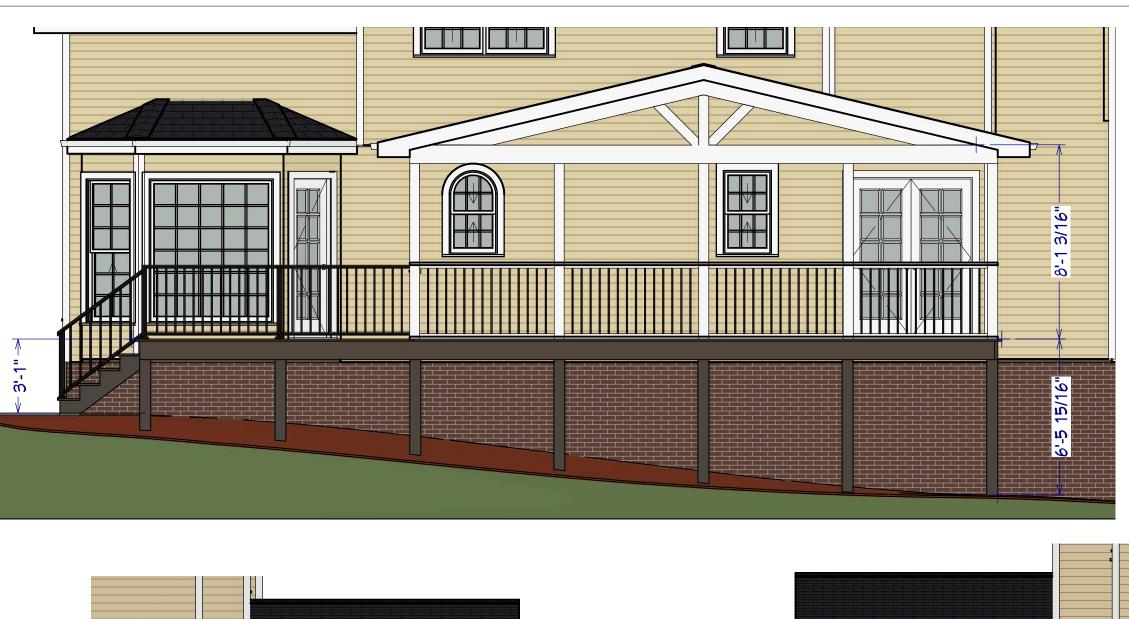

5775 Musket Lane Stone Mountain, GA 30087

24 Hour Contact (770)231-4997

Elevations

EL1

**E2** 

E1

Scale 1/4"=1'

5775 Musket Lane Stone Mountain, GA 30087

## Floor and Railing Notes

- 1. Azek 6" flooring w/ hidden fasteners installed per manufacturer's instructions
- 2. Azek 3" porch floor installed w/ 2" trim screws per manufacturer's instructions
- 3. Azek 8" picture frame
- 4. Azek 6" double skirting
- 5. Azek 8" riser boards
- 6. Moisture Shield Compass aluminum guard railing installed per manufacturer's instructions
- 7. Fortress hand rail installed per manufacturer's instructions
- 8. 6x6 pine KDAT porch support post attached to floor w/ (8)-6" simpson truss screws (2 per side) and beam attachment per (ASO 1, figure B)
- 9. Stair lights