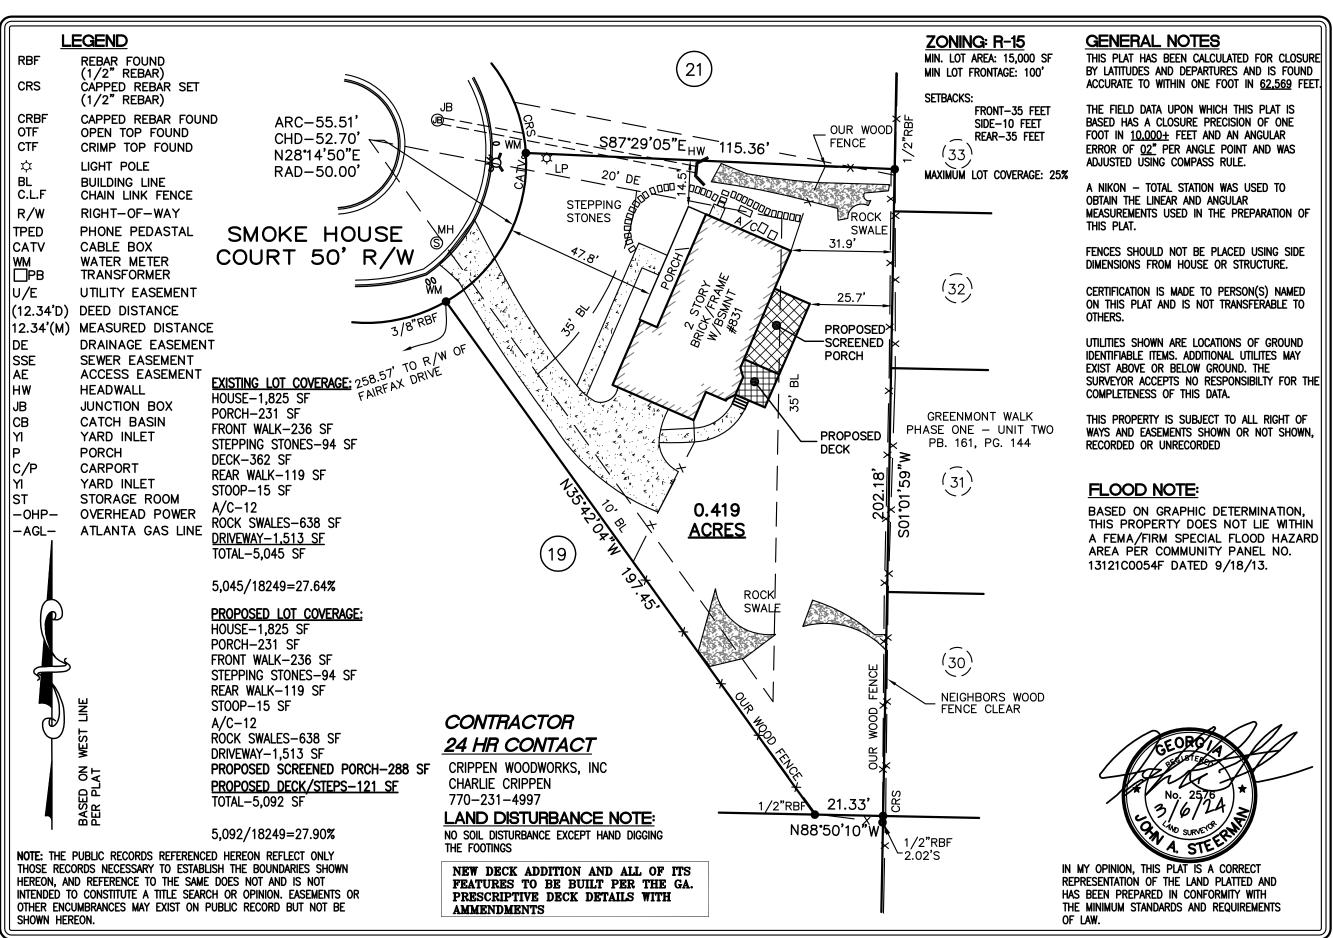

#### APPLICANT REQUEST AND INTENT

What is the proposed use(s) of the property?

This is a single family dwelling. No change to proposed use of property.

Applicant's Request (Please itemize the proposal):

We would like to extend the northeast corner of the deck from the existing 10ft to 12ft. This will encroach the setback on that corner an additional 2 feet making the proposed screen porch 25.7 feet from the property line. Due to the existing roof lines and the existing exterior door on the house and the fact that the house itself is already encroaching the 35ft rear setback, there is no way to alter the design and comply with the existing setback.

Applicant's Intent /Please describe what the proposal would facilitate).

To build a screen porch, large enough to house modern outdoor furniture. Please see attached survey and building plans.

Yes, the property line at the northeast corner of the property gets narrow, due to a small, triangular shape lot on a cul-de-sac, this is the only location where the screen porch can attach and the house itself is currently non-conforming to the existing 35 foot setback. Due to the house placement and the current lot configuration, we can not build a screen porch without encroachment.

Are there conditions that are peculiar to the subject property? Please describe them in detail.

Yes. The location of the house on this lot crowds a specific corner where a slight increase in footprint is necessary in order to make a functional space.

Would relief, if granted, cause substantial detriment to the public good or impair the purpose and intent of the Zoning Code? Please defend your response.

No. Due to a tree buffer between lots most neighbors can not even see the proposed screen porch. The property has 6 adjacent-touching neighbors and only one neighbor (residing at 831 Smokehouse Court) can see the existing deck and that's only if they are outside, standing on their deck. All other properties are blocked by trees and surrounding houses, creating a very private back yard.

concerns about the proposal.

Letter

PROJECT: 56287 DWG BY: DCP CHKD BY: JAS DATE: 1/15/24 SCALE: 1"=30"

ervices

(770)

LAND PL LYILLE C S.NET

**Development**AGINEERS - SURVEYORS - LAN

CAROL ZAFIRATOS
HUGH COLTON
LOT 20
SUBDIVISION: FAIRFAX
LAND LOT 1274 2nd DISTICATOR ALPHARETTA
FULTON COUNTY, GEORGIA
REFERENCED IN PLAT BOOM

PROJECT: 56287 DWG BY: DCP CHKD BY: JAS DATE: 1/15/24 SCALE: 1"=30"

ervices

(770)

YORS - LAND PLAN -- SNELLVILLE GE FAX (77)

**Development**AGINEERS - SURVEYORS - LAN

CAROL ZAFIRATOS HUGH COLTON
LOT 20 SUBDIVISION: FAIRFAX LAND LOT 1274 2nd DISTITY OF ALPHARETTA FULTON COUNTY, GEORGIA REFERENCED IN PLAT BOOP