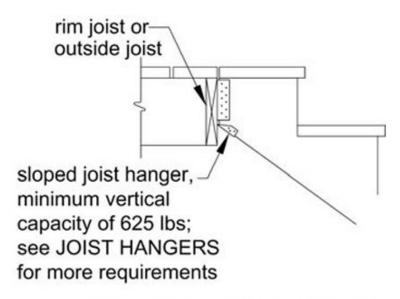

## Floor Framing Notes

- 1. PT SYP 2×10 ledger board attached with 3 5/8" Ledgerloks @ 18" o.c per (ASO 1, figure C, figure D) w/ copper flashing.
- 2. PT SYP 2x10 double flush beam
- 3. All joists to be PT SYP 2x10 @ 12" o.c. w/ joist hangers (ASO 1 figure C) u.o.n.
- 4. Typ. PT SYP 2x12 stair stringers per (ASO 2, figure A) w/ simpson LSCZ per (ASO2, figure B)
- 5. Lateral load device to be installed per (ASO 2, figure C)