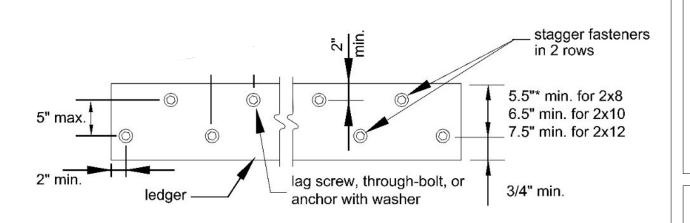

## Floor Framing Notes

- 1. PT SYP 2×10 ledger board attached with 3 5/8" Ledgerloks @ 18" o.c per (ASO 1, figure C, figure D) w/ copper flashing.
- 2. PT SYP 2x10 double flush beam
- 3. All joists to be PT SYP 2x10 @ 12" o.c. w/ joist hangers (ASO 1 figure C) u.o.n.
- 4. Typ. PT SYP 2x12 stair stringers per (ASO 2, figure A) w/ simpson LSCZ per (ASO2, figure B)
- 5. Lateral load device to be installed per (ASO 2, figure C)