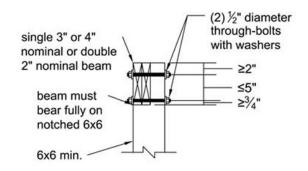

## **Foundation Notes**

- 1. Typ. 18"×18"×12"(min) footing per (ASO 1 figure A)
- 2. Typ. PT SYP 6x6 support post, w/ beam attachment per (ASO 1, figure B)
- 3. Typ. 6x6 post base w/ concrete anchor bolts per (ASO 1, figure A)
- 4. Typ. 45"×12"×12" stair footing

## Floor Framing Notes

- 1. PT SYP 2×10 ledger board attached with 3 5/8" Ledgerloks @ 18" o.c per (ASO 1, figure C, figure D) w/ copper flashing.
- 2. PT SYP 2x10 double flush beam
- 3. All joists to be PT SYP 2x10 @ 12" o.c. w/ joist hangers (ASO 1 figure C) u.o.n.
- 4. Typ. PT SYP 2x12 stair stringers per (ASO 2, figure A) w/ simpson LSCZ per (ASO2, figure B)
- 5. Lateral load device to be installed per (ASO 2, figure C)