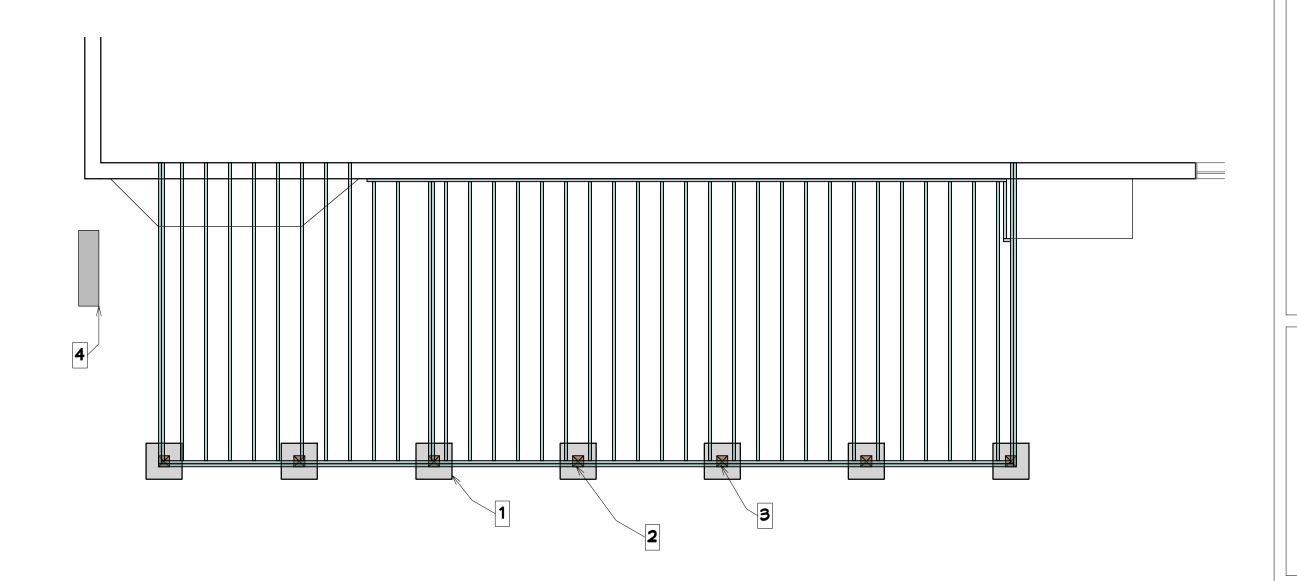

## **Foundation Notes**

- 1. Typ. 18"×18"×12"(min) footing per (ASO 1 figure A)
- 2. Typ. PT SYP 6x6 support post, w/ beam attachment per (ASO 1, figure B)
- 3. Typ. 6x6 post base w/ concrete anchor bolts per (ASO 1, figure A)
- 4. Typ. 45"×12"×12" stair footing

## Floor and Railing Notes

- 1. Azek 6" flooring w/ hidden fasteners installed per manufacturer's instructions
- 2. Azek 3" porch floor installed w/ 2" trim screws per manufacturer's instructions
- 3. Azek 8" picture frame
- 4. Azek 6" double skirting
- 5. Azek 8" riser boards
- 6. Moisture Shield Compass aluminum guard railing installed per manufacturer's instructions
- 7. Fortress hand rail installed per manufacturer's instructions
- 8. 6x6 pine KDAT porch support post attached to floor w/ (8)-6" simpson truss screws (2 per side) and beam attachment per (ASO 1, figure B)
- 9. Stair lights