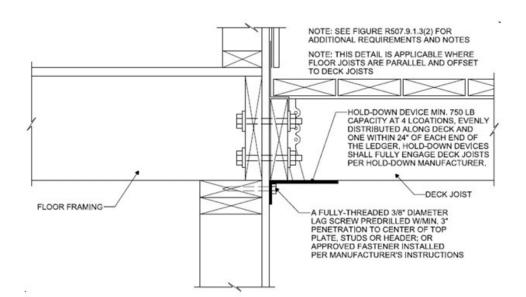

## Floor Framing Notes

- 1. PT SYP 2×10 ledger board attached with 3 5/8" Ledgerloks @ 18" o.c per (ASO 1, figure C, figure D) w/ copper flashing.
- 2. PT SYP 2x10 double flush beam
- 3. All joists to be PT SYP 2x10 @ 12" o.c. w/ joist hangers (ASO 1 figure C) u.o.n.
- 4. Typ. PT SYP 2x12 stair stringers per (ASO 2, figure A) w/ simpson LSCZ per (ASO2, figure B)
- 5. Lateral load device to be installed per (ASO 2, figure C)