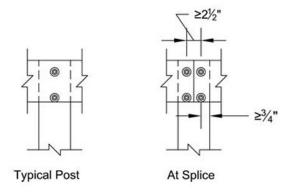

## **Foundation Notes**

- 1. Typ. 18"×18"×12"(min) footing per (ASO 1 figure A)
- 2. Typ. PT SYP 6x6 support post, w/ beam attachment per (ASO 1, figure B)
- 3. Typ. 6x6 post base w/ concrete anchor bolts per (ASO 1, figure A)
- 4. Typ. 45"×12"×12" stair footing