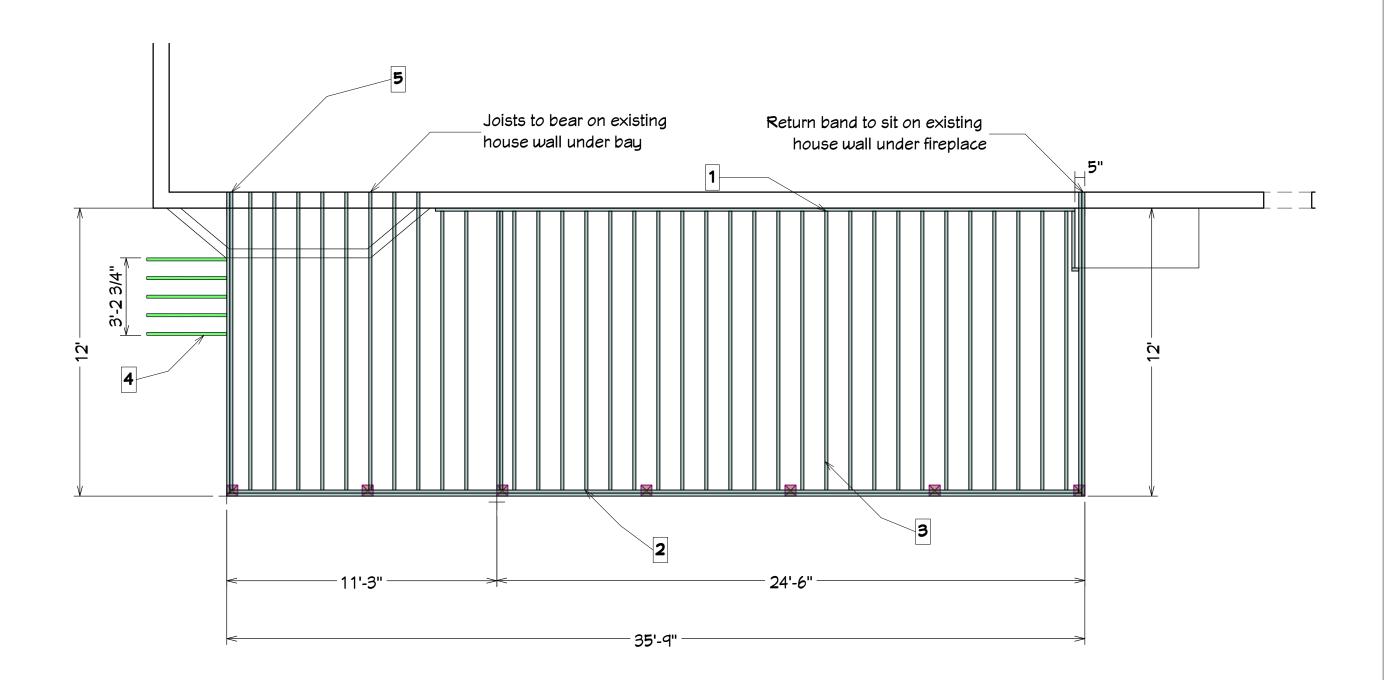

## Floor Framing Notes

- 1. PT SYP 2×10 ledger board attached with 3 5/8" Ledgerloks @ 18" o.c per (ASO 1, figure C, figure D) w/ copper flashing.
- 2. PT SYP 2x10 double flush beam
- 3. All joists to be PT SYP 2x10 @ 12" o.c. w/ joist hangers (ASO 1 figure C) u.o.n.
- 4. Typ. PT SYP 2x12 stair stringers per (ASO 2, figure A) w/ simpson LSCZ per (ASO2, figure B)
- 5. Lateral load device to be installed per (ASO 2, figure C)

5775 Musket Lane Stone Mountain, GA 30087

24 Hour Contact (770)231-4997

Zafiratos/ Colton Residence 831 Smoke House CT Alpharetta, GA 30009

Framing Plan

FR1

Scale 1/4"=1"