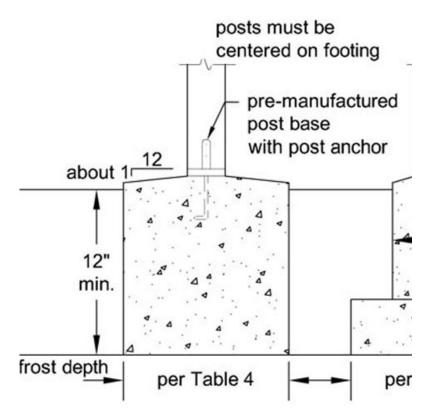

## **Foundation Notes**

- 1. Typ. 18"×18"×12"(min) footing per (ASO 1 figure A)
- 2. Typ. PT SYP 6x6 support post, w/ beam attachment per (ASO 1, figure B)
- 3. Typ. 6x6 post base w/ concrete anchor bolts per (ASO 1, figure A)
- 4. Typ. 45"×12"×12" stair footing