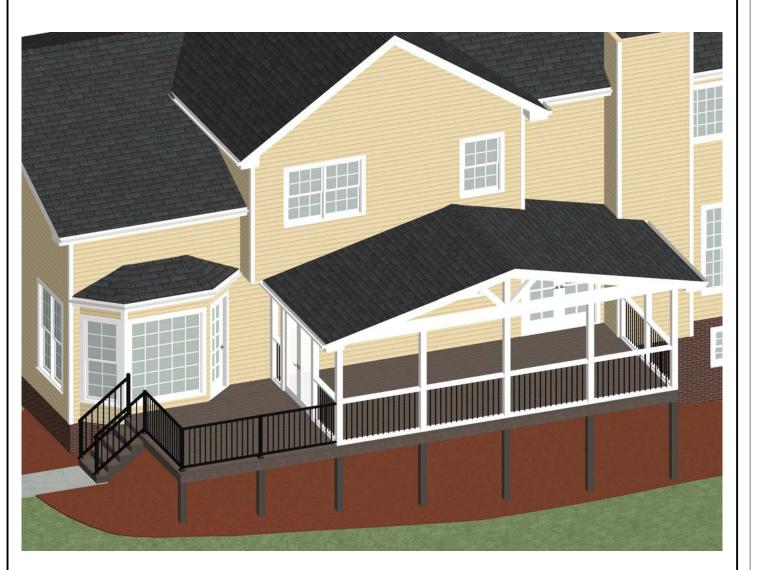

### Scope

Demo and rebuild existing deck using pressure treated pine for framing, composite decking for flooring and Moisture Shield aluminum railing for guard rails. Also add 294 sq feet of covered screen porch on existing footprint.

uncovered:142 sq ft / covered:294 sq ft

Drawing by Crippen Woodworks Zafiratos/ Colton Residence 831 Smoke House CT Alpharetta, GA 30009

Cover Page

C1

Zafiratos/ Colton Residence 831 Smoke House CT Alpharetta, GA 30009

5775 Musket Lane Stone Mountain, GA 30087

24 Hour Contact (770)231-4997

Elevations

EL1

**E2** 

E1

Scale 1/4"=1'

5775 Musket Lane Stone Mountain, GA 30087