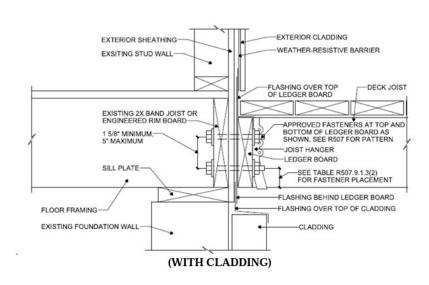

## Floor Framing Notes

- 1. PT SYP 2×10 ledger board attached with 3 5/8" Ledgerloks @ 18" o.c per (ASO 1, figure C, figure D) w/ copper flashing.
- 2. PT SYP 2x10 double flush beam
- 3. All joists to be PT SYP 2x10 @ 12" o.c. w/ joist hangers (ASO 1 figure C) u.o.n.
- 4. Typ. PT SYP 2x12 stair stringers per (ASO 2, figure A) w/ simpson LSCZ per (ASO2, figure B)
- 5. Lateral load device to be installed per (ASO 2, figure C)