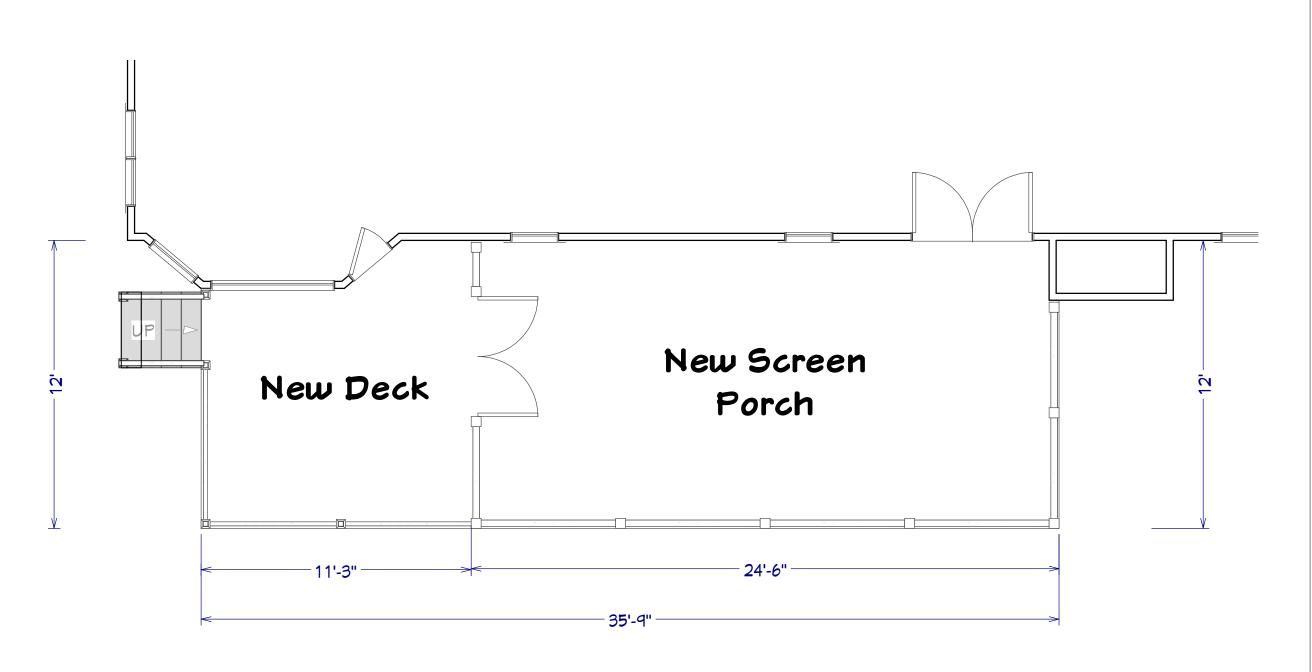

### Scope

Demo and rebuild existing deck using pressure treated pine for framing, composite decking for flooring and Moisture Shield aluminum railing for guard rails. Also add 294 sq feet of covered screen porch on existing footprint.

uncovered:142 sq ft / covered:294 sq ft

Drawing by Crippen Woodworks Zafiratos/ Colton Residence 831 Smoke House CT Alpharetta, GA 30009

Cover Page

C1

Zafiratos/ Colton Residence 831 Smoke House CT Alpharetta, GA 30009

24 Hour Contact (770)231-4997

Zafiratos/ Colton Residence 831 Smoke House CT Alpharetta, GA 30009

Plan Yiew

PV1

Scale 1/4"=1"