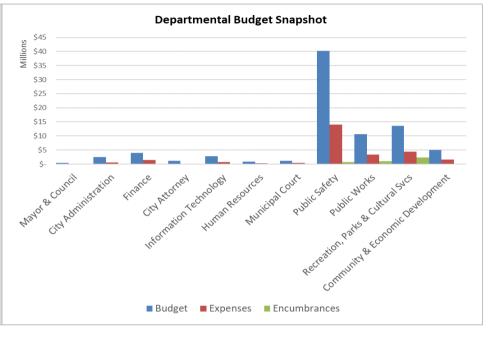

### **Expenditure Reports**

Financial Management Reports
General Fund (unaudited)
Expenditure Summary by Department
As of October 31, 2023

| _                                 |    |             |     |            | C  | urrent Fiscal ` | Yea | r          |           |        |    | Pri         | or F | iscal Year |        |
|-----------------------------------|----|-------------|-----|------------|----|-----------------|-----|------------|-----------|--------|----|-------------|------|------------|--------|
|                                   |    | 2024        |     | 2024       |    | 2024            |     | Funds      | %         | %      |    | 2023        |      | 2023       | %      |
|                                   |    | Budget      | End | cumbrances |    | Exp. (YTD)      |     | Available  | Enc./Exp. | Ехр.   | E  | xp. (Total) | ı    | Exp. (YTD) | Ехр.   |
| enditures by Department:          |    |             |     |            |    |                 |     |            |           |        |    |             |      |            |        |
| Mayor & Council                   | \$ | 399,354     | \$  | 4,475      | \$ | 121,048         | \$  | 273,831    | 31.4%     | 30.3%  | \$ | 325,804     | \$   | 119,548    | 36.7%  |
| City Administration               |    | 2,569,366   |     | 119,673    |    | 609,623         |     | 1,840,070  | 28.4%     | 23.7%  |    | 1,431,114   |      | 501,533    | 35.0%  |
| Finance                           |    | 3,970,688   |     | 103,464    |    | 1,440,016       |     | 2,427,208  | 38.9%     | 36.3%  |    | 3,644,561   |      | 1,481,142  | 40.6%  |
| City Attorney                     |    | 1,200,000   |     | 11,050     |    | 177,785         |     | 1,011,165  | 15.7%     | 14.8%  |    | 789,935     |      | 364,357    | 46.1%  |
| Information Technology            |    | 2,766,496   |     | 125,947    |    | 789,384         |     | 1,851,165  | 33.1%     | 28.5%  |    | 2,078,939   |      | 745,549    | 35.9%  |
| Human Resources                   |    | 929,316     |     | 7,644      |    | 271,415         |     | 650,258    | 30.0%     | 29.2%  |    | 765,239     |      | 251,587    | 32.9%  |
| Municipal Court                   |    | 1,222,688   |     | 39,799     |    | 389,390         |     | 793,499    | 35.1%     | 31.8%  |    | 1,114,535   |      | 359,749    | 32.3%  |
| Public Safety                     |    | 40,195,439  |     | 717,287    |    | 14,015,952      |     | 25,462,200 | 36.7%     | 34.9%  |    | 35,338,050  |      | 12,303,357 | 34.8%  |
| Public Works                      |    | 10,690,132  |     | 1,052,233  |    | 3,359,632       |     | 6,278,267  | 41.3%     | 31.4%  |    | 9,455,806   |      | 2,987,642  | 31.6%  |
| Recreation, Parks & Cultural Svcs |    | 13,574,034  |     | 2,335,849  |    | 4,458,872       |     | 6,779,313  | 50.1%     | 32.8%  |    | 11,925,670  |      | 3,949,855  | 33.1%  |
| Community & Economic              |    | E 010 070   |     | 66 240     |    | 1 605 000       |     | 2 250 056  | 3F 00/    | 22.70/ |    | 4 20E EEO   |      | 1 560 122  | 26 40/ |
| Development                       | _  | 5,010,278   |     | 66,240     |    | 1,685,982       | _   | 3,258,056  | 35.0%     | 33.7%  | _  | 4,305,559   |      | 1,569,132  | 36.4%  |
| subtotal                          | \$ | 82,527,791  | \$  | 4,583,660  | \$ | 27,319,099      | \$  | 50,625,032 | 38.7%     | 33.1%  | \$ | 71,175,213  | \$   | 24,633,450 | 34.6%  |
| General Government:               |    |             |     |            |    |                 |     |            |           |        |    |             |      |            |        |
| Insurance Premiums (Risk)         | \$ | 928,885     | \$  | -          | \$ | 309,628         | \$  | 619,257    | 33.3%     | 33.3%  | \$ | 823,300     | \$   | 274,433    | 33.3%  |
| Gwinnett Tech Bond P&I            |    | 287,490     |     | -          |    | 38,745          |     | 248,745    | 13.5%     | 13.5%  |    | 288,640     |      | 41,820     | 14.5%  |
| Transfer(s) to other Funds        |    | 16,342,818  |     | -          |    | 6,644,273       |     | 9,698,545  | 40.7%     | 40.7%  |    | 15,639,800  |      | 5,213,267  | 33.3%  |
| Contingency                       |    | 748,993     |     | -          |    | 8,770           |     | 740,223    | 1.2%      | 1.2%   |    | 19,916      |      | 2,108      | 10.6%  |
| subtotal                          | \$ | 18,308,186  | \$  | -          | \$ | 7,001,416       | \$  | 11,306,770 | 38.2%     | 38.2%  | \$ | 16,771,656  | \$   | 5,531,628  | 33.0%  |
|                                   |    |             |     |            |    |                 |     |            |           |        |    |             |      |            |        |
| Total Expenditures                | \$ | 100,835,977 | \$  | 4,583,660  | \$ | 34,320,514      | \$  | 61,931,802 | 38.6%     | 34.0%  | \$ | 87,946,869  | \$   | 30,165,079 | 34.3%  |