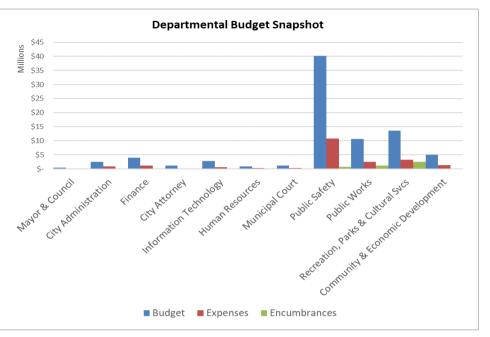

# **Expenditure Reports**

Financial Management Reports General Fund (unaudited) Expenditure Summary by Department As of September 30, 2023

|                                     |                   |    |            | С  | urrent Fiscal ` | Yea | r          |           |       |    | Pr           | ior F | iscal Year |      |
|-------------------------------------|-------------------|----|------------|----|-----------------|-----|------------|-----------|-------|----|--------------|-------|------------|------|
|                                     | 2024              |    | 2024       |    | 2024            |     | Funds      | %         | %     |    | 2023         |       | 2023       | %    |
|                                     | Budget            | En | cumbrances |    | Exp. (YTD)      |     | Available  | Enc./Exp. | Exp.  | E  | Exp. (Total) |       | Exp. (YTD) | Exp. |
| nditures by Department:             |                   |    |            |    |                 |     |            |           |       |    |              |       |            |      |
| Mayor & Council                     | \$<br>399,354     | \$ | 4,738      | \$ | 95,508          | \$  | 299,108    | 25.1%     | 23.9% | \$ | 325,804      | \$    | 94,859     | 29.1 |
| City Administration                 | 2,569,366         |    | 13,985     |    | 867,318         |     | 1,688,064  | 34.3%     | 33.8% |    | 1,431,114    |       | 420,853    | 29.4 |
| Finance                             | 3,970,688         |    | 99,770     |    | 1,158,423       |     | 2,712,495  | 31.7%     | 29.2% |    | 3,644,561    |       | 1,167,654  | 32.0 |
| City Attorney                       | 1,200,000         |    | 11,050     |    | 122,797         |     | 1,066,153  | 11.2%     | 10.2% |    | 789,935      |       | 243,909    | 30.9 |
| Information Technology              | 2,766,496         |    | 32,178     |    | 636,961         |     | 2,097,357  | 24.2%     | 23.0% |    | 2,078,939    |       | 602,815    | 29.0 |
| Human Resources                     | 929,316           |    | 8,115      |    | 221,489         |     | 699,712    | 24.7%     | 23.8% |    | 765,239      |       | 192,502    | 25.2 |
| Municipal Court                     | 1,222,688         |    | 46,360     |    | 298,852         |     | 877,476    | 28.2%     | 24.4% |    | 1,114,535    |       | 267,491    | 24.0 |
| Public Safety                       | 40,195,439        |    | 773,221    |    | 10,778,474      |     | 28,643,744 | 28.7%     | 26.8% |    | 35,338,050   |       | 9,502,701  | 26.9 |
| Public Works                        | 10,690,132        |    | 1,177,882  |    | 2,562,412       |     | 6,949,838  | 35.0%     | 24.0% |    | 9,455,806    |       | 2,297,083  | 24.3 |
| Recreation, Parks & Cultural Svcs   | 13,563,734        |    | 2,562,233  |    | 3,234,885       |     | 7,766,617  | 42.7%     | 23.8% |    | 11,925,670   |       | 2,952,272  | 24.8 |
| Community & Economic<br>Development | 5,010,278         |    | 71,382     |    | 1,346,511       |     | 3,592,385  | 28.3%     | 26.9% |    | 4,305,559    |       | 1,262,005  | 29.3 |
| subtotal                            | \$<br>82,517,491  | \$ | 4,800,913  | \$ | 21,323,629      | \$  | 56,392,949 | 31.7%     | 25.8% | \$ | 71,175,213   | \$    | 19,004,145 | 26.  |
| General Government:                 |                   |    |            |    |                 |     |            |           |       |    |              |       |            |      |
| Insurance Premiums (Risk)           | \$<br>928,885     | \$ | -          | \$ | 232,221         | \$  | 696,664    | 25.0%     | 25.0% | \$ | 823,300      | \$    | 205,825    | 25.  |
| Gwinnett Tech Bond P&I              | 287,490           |    | -          |    | -               |     | 287,490    | 0.0%      | 0.0%  |    | 288,640      |       | -          | 0.0  |
| Transfer(s) to other Funds          | 16,342,818        |    | -          |    | 5,431,955       |     | 10,910,863 | 33.2%     | 33.2% |    | 15,639,800   |       | 3,909,950  | 25.0 |
| Contingency                         | 748,993           |    | -          |    | 8,770           |     | 740,223    | 1.2%      | 1.2%  |    | 19,916       |       | 2,108      | 10.0 |
| subtotal                            | \$<br>18,308,186  | \$ | -          | \$ | 5,672,945       | \$  | 12,635,241 | 31.0%     | 31.0% | \$ | 16,771,656   | \$    | 4,117,883  | 24.  |
| Total Expenditures                  | \$<br>100,825,677 | \$ | 4,800,913  | \$ | 26,996,575      | \$  | 69,028,190 | 31.5%     | 26.8% | \$ | 87,946,869   | \$    | 23,122,028 | 26   |