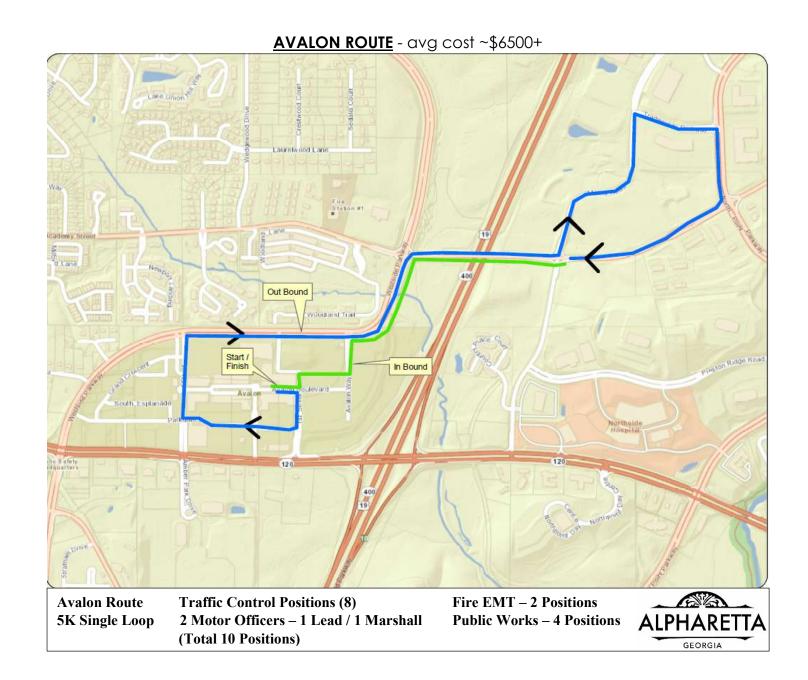

## 3) Old Milton Pkwy Route – Road

- Start and stop at pool area at Wills Park
- Could be done at night or morning
- Unavailable Saturday mornings, end of January through Thanksgiving
- Availability based on recreation programming

# **OLD MILTON PKWY ROUTE** - avg cost ~\$6400+