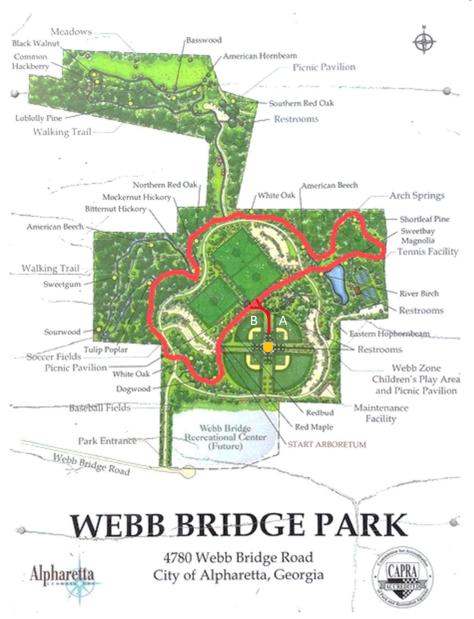

## 5) Webb Bridge Park Route – Trail

- 5K trail within park (via 3x loop)
- Max capacity of 250 runners/vehicles in lot
- Only available Sunday mornings and must be wrapped up/packed out by 12pm
- Baseball fields A and B available for start line set up
- Availability based on recreation programming

## WEBB BRIDGE PARK ROUTE - avg cost ~\$550

Webb Bridge Park Route
5K Triple Loop

Fire EMT – 2 Positions

### Instructions for use:

- -Use lower soccer field parking area
- -Set up start/finish line between baseball fields A & B
- -Fields A & B are unlocked for large group gatherings or event activities
- -Electricity available via outlets on restroom building (marked with yellow dot)