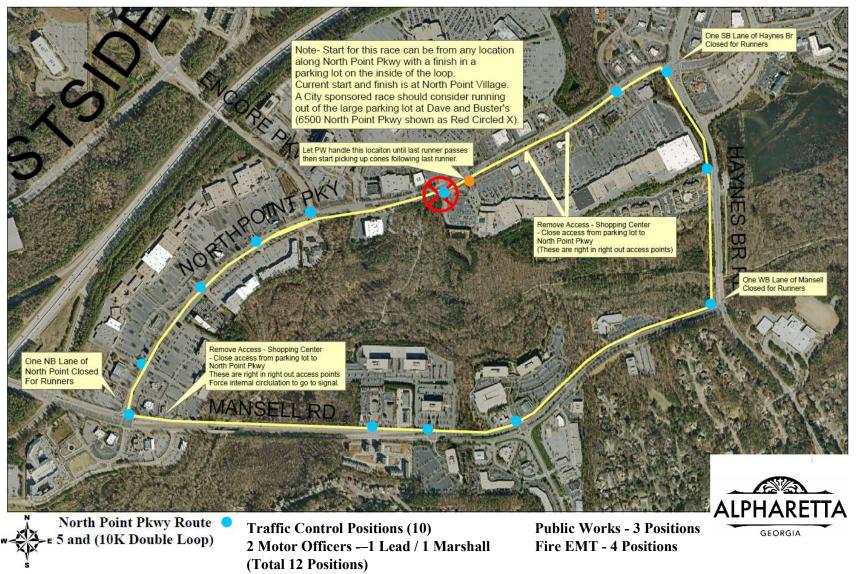

## 4) North Point Route - Road

- Will require North Point Mall approval please seek this prior to applying
- Change of start and stop locations will need recertification from Public Safety
- Morning races allowed before shops open

## **NORTH POINT ROUTE** – avg cost ~\$6500