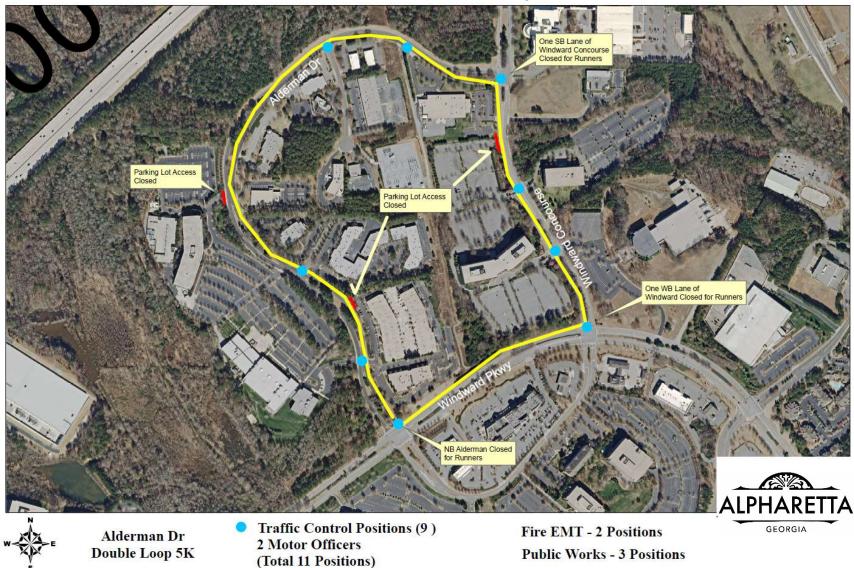

#### 2) Avalon Route - Road Race

- Will require Avalon approval please seek this prior to applying
- Early morning only before shops open
- Sunday nights unavailable