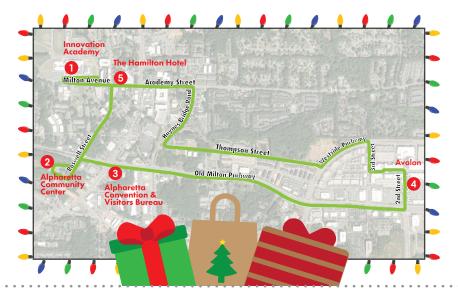

### SHUTTLE ROUTE

From 9:30 am - 4:00 pm every 15 - 20 minutes with last shuttle pickup at 4:00 pm See reverse for shuttle stop details

### Saturday December 2

Shuttles run from 9:30 am - 4:00 pm every 15 - 20 minutes\* with last pick-up at 4:00 pm

# **Innovation Academy** Alpharetta Christmas Market

9 am - 4 pm

Visitors will enjoy shopping for holiday gifts and unique items for everyone on your list. Over 100 vendors with handmade crafts, food, decor, jewelry and morel

### Alpharetta Community Center 2 Heartfelt Holiday Gift Market 9 am - 4 pm

Let the holiday season begin with a craft fair, family fun, and holiday cheer! The Market will offer one-of-a-kind items handmade by local artists with disabilities including jewelry, home décor, pottery and other mixed-media works, and sweet treats. This event will put everyone in the holiday spirit with amazing shopping to smiling for holiday pictures in a giant snow globe and meeting Anna from Frozen and other characters

### Look for the Shuttle Stop sign at each location marking designated drop-off & pick up points.

## 3 Alpharetta Convention & Visitors Bureau

## Avalon

# The Hamilton Hotel Gift Wrap Shack

11 am - 3 pm

Bring your purchases from the Hop and Shop markets and Downtown Alpharetta merchants to The Gift Wrap Shack located at The Hamilton Hotel for FREE gift wrapping. Limit 3 per person while supplies last.